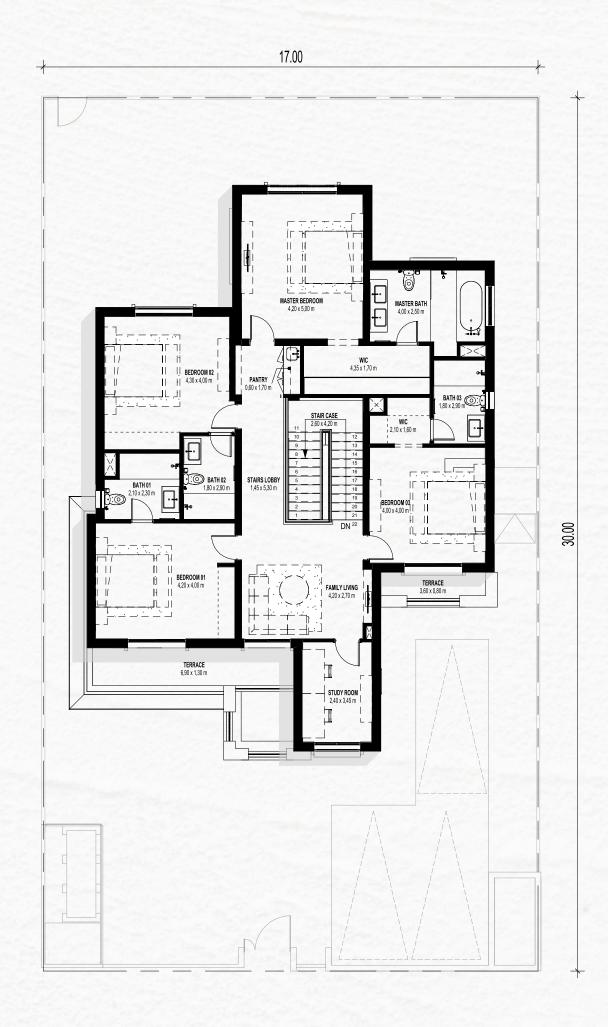

## MEDITERRANEAN 4 BEDROOM + MAID'S ROOM

INTERNAL SELLABLE AREA: 376 SQM | BALCONY: 15 SQM

Disclaimer: This plan is reproduced for illustrative purposes as an example of a typical plot layout and Aldar makes no representation of warranty in relation to any of the information shown.