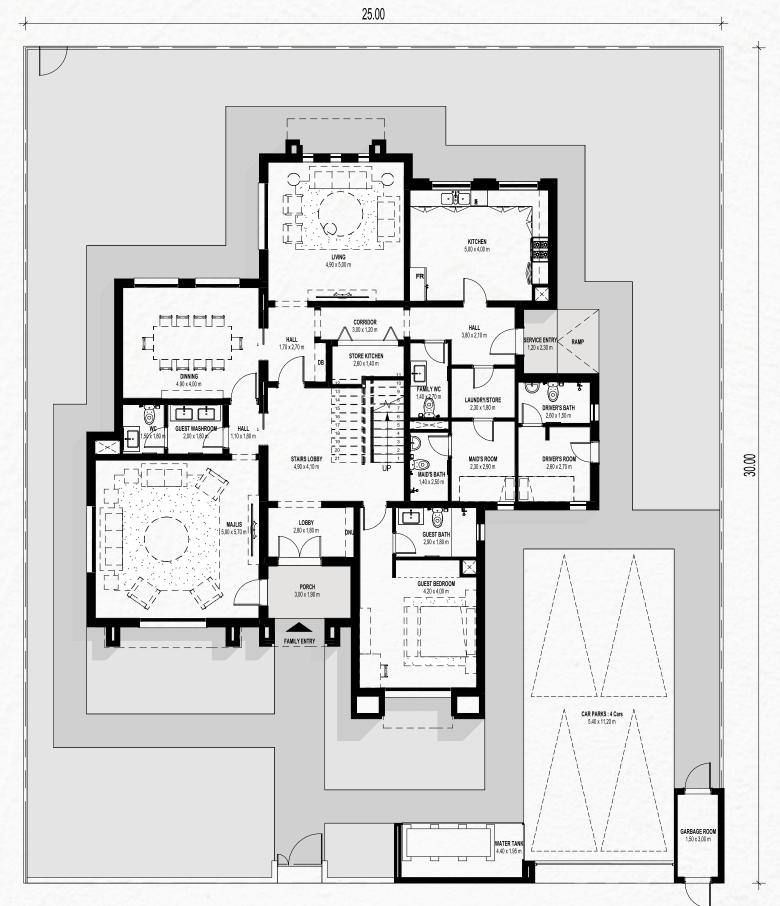

### MEDITERRANEAN 5 BEDROOM + MAID'S ROOM

INTERNAL SELLABLE AREA: 447 SQM | BALCONY: 29 SQM

GROUND FLOOR

Disclaimer: This plan is reproduced for illustrative purposes as an example of a typical plot layout and Aldar makes no representation of warranty in relation to any of the information shown.