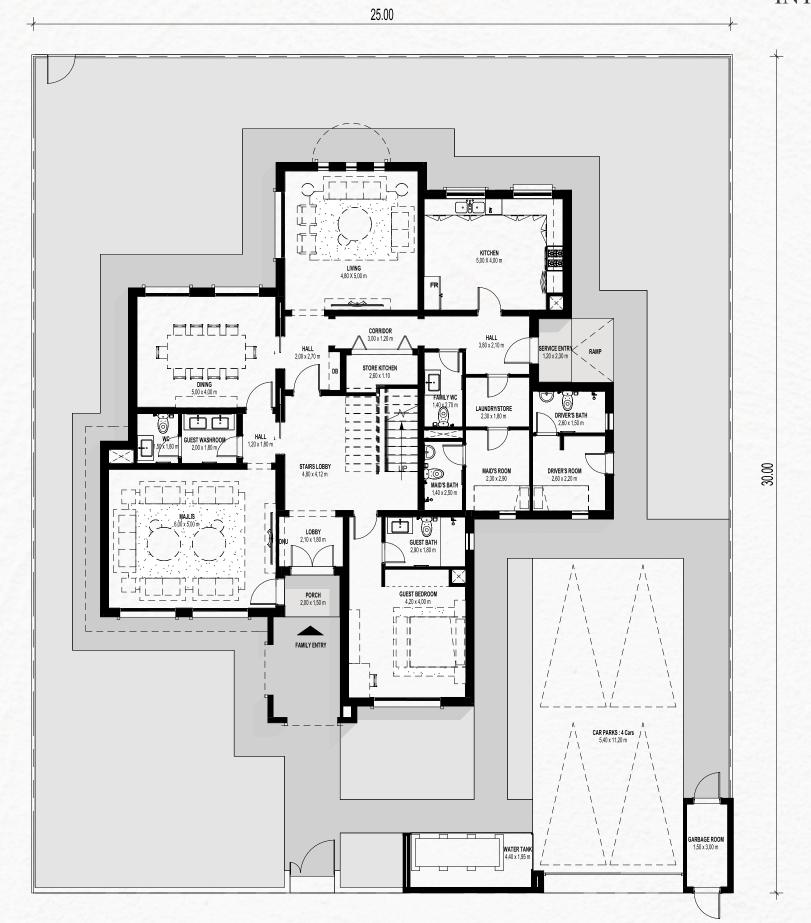

# MEDITERRANEAN 3 BEDROOM + MAID'S ROOM

INTERNAL SELLABLE AREA: 301 SQM | BALCONY: 10 SQM

GROUND FLOOR

FIRST FLOOR

Disclaimer: This plan is reproduced for illustrative purposes as an example of a typical plot layout and Aldar makes no representation of warranty in relation to any of the information shown.