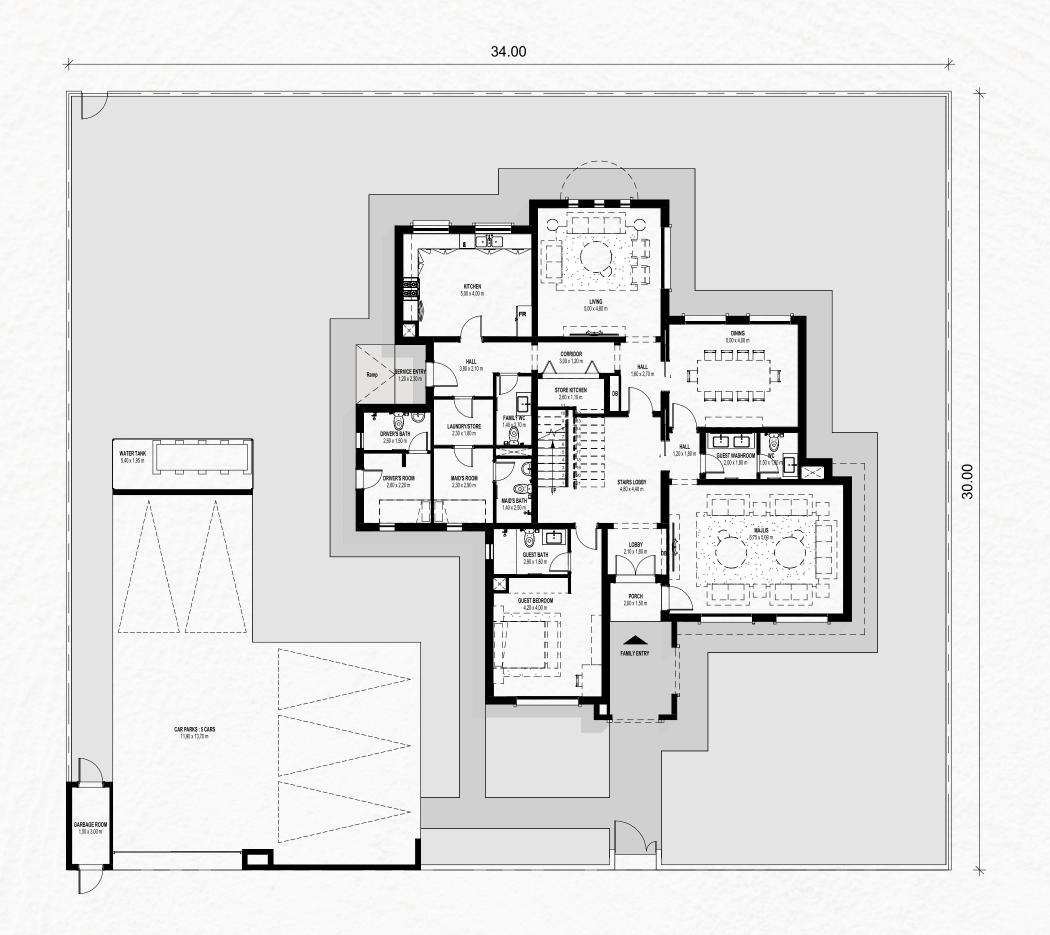

## MEDITERRANEAN 4 BEDROOM + MAID'S ROOM

INTERNAL SELLABLE AREA: 376 SQM | BALCONY: 15 SQM

Disclaimer: This plan is reproduced for illustrative purposes as an example of a typical plot layout and Aldar makes no representation of warranty in relation to any of the information shown.