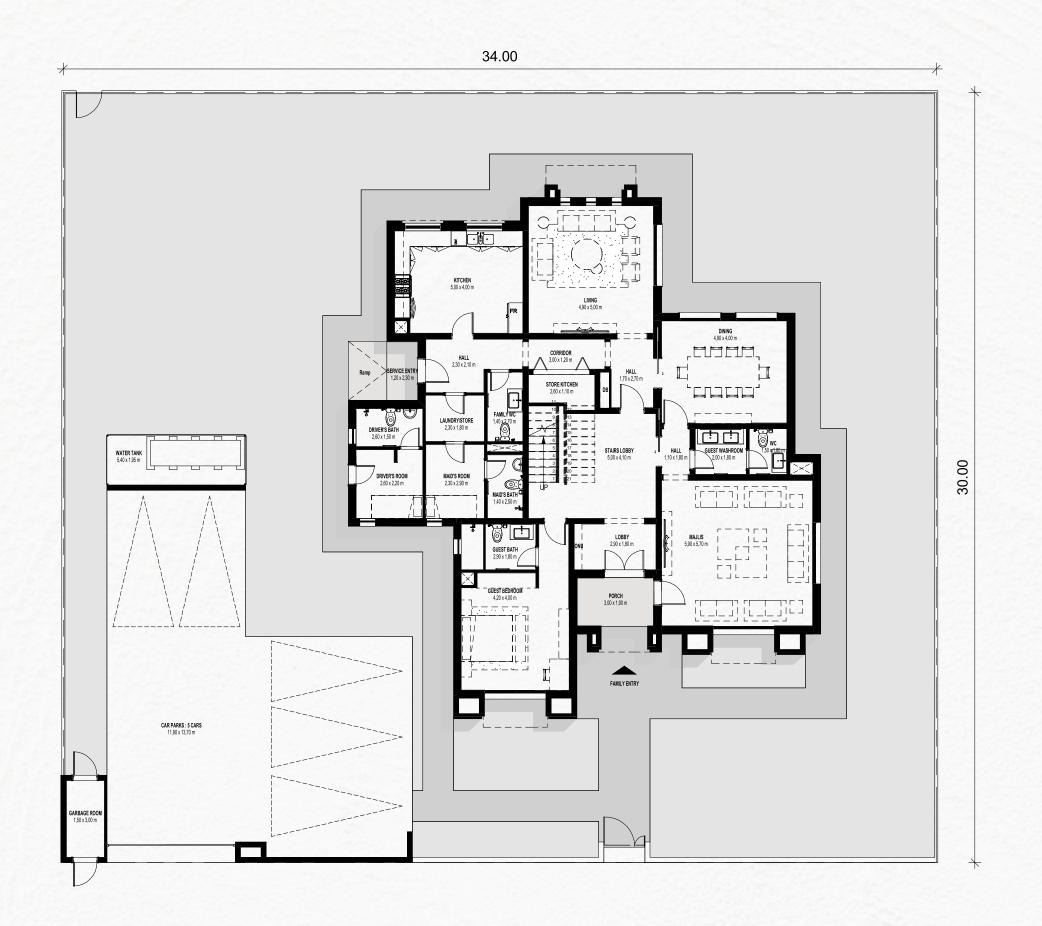

# MEDITERRANEAN 6 BEDROOM + MAID'S ROOM

INTERNAL SELLABLE AREA: 481 SQM | BALCONY: 3.5 SQM