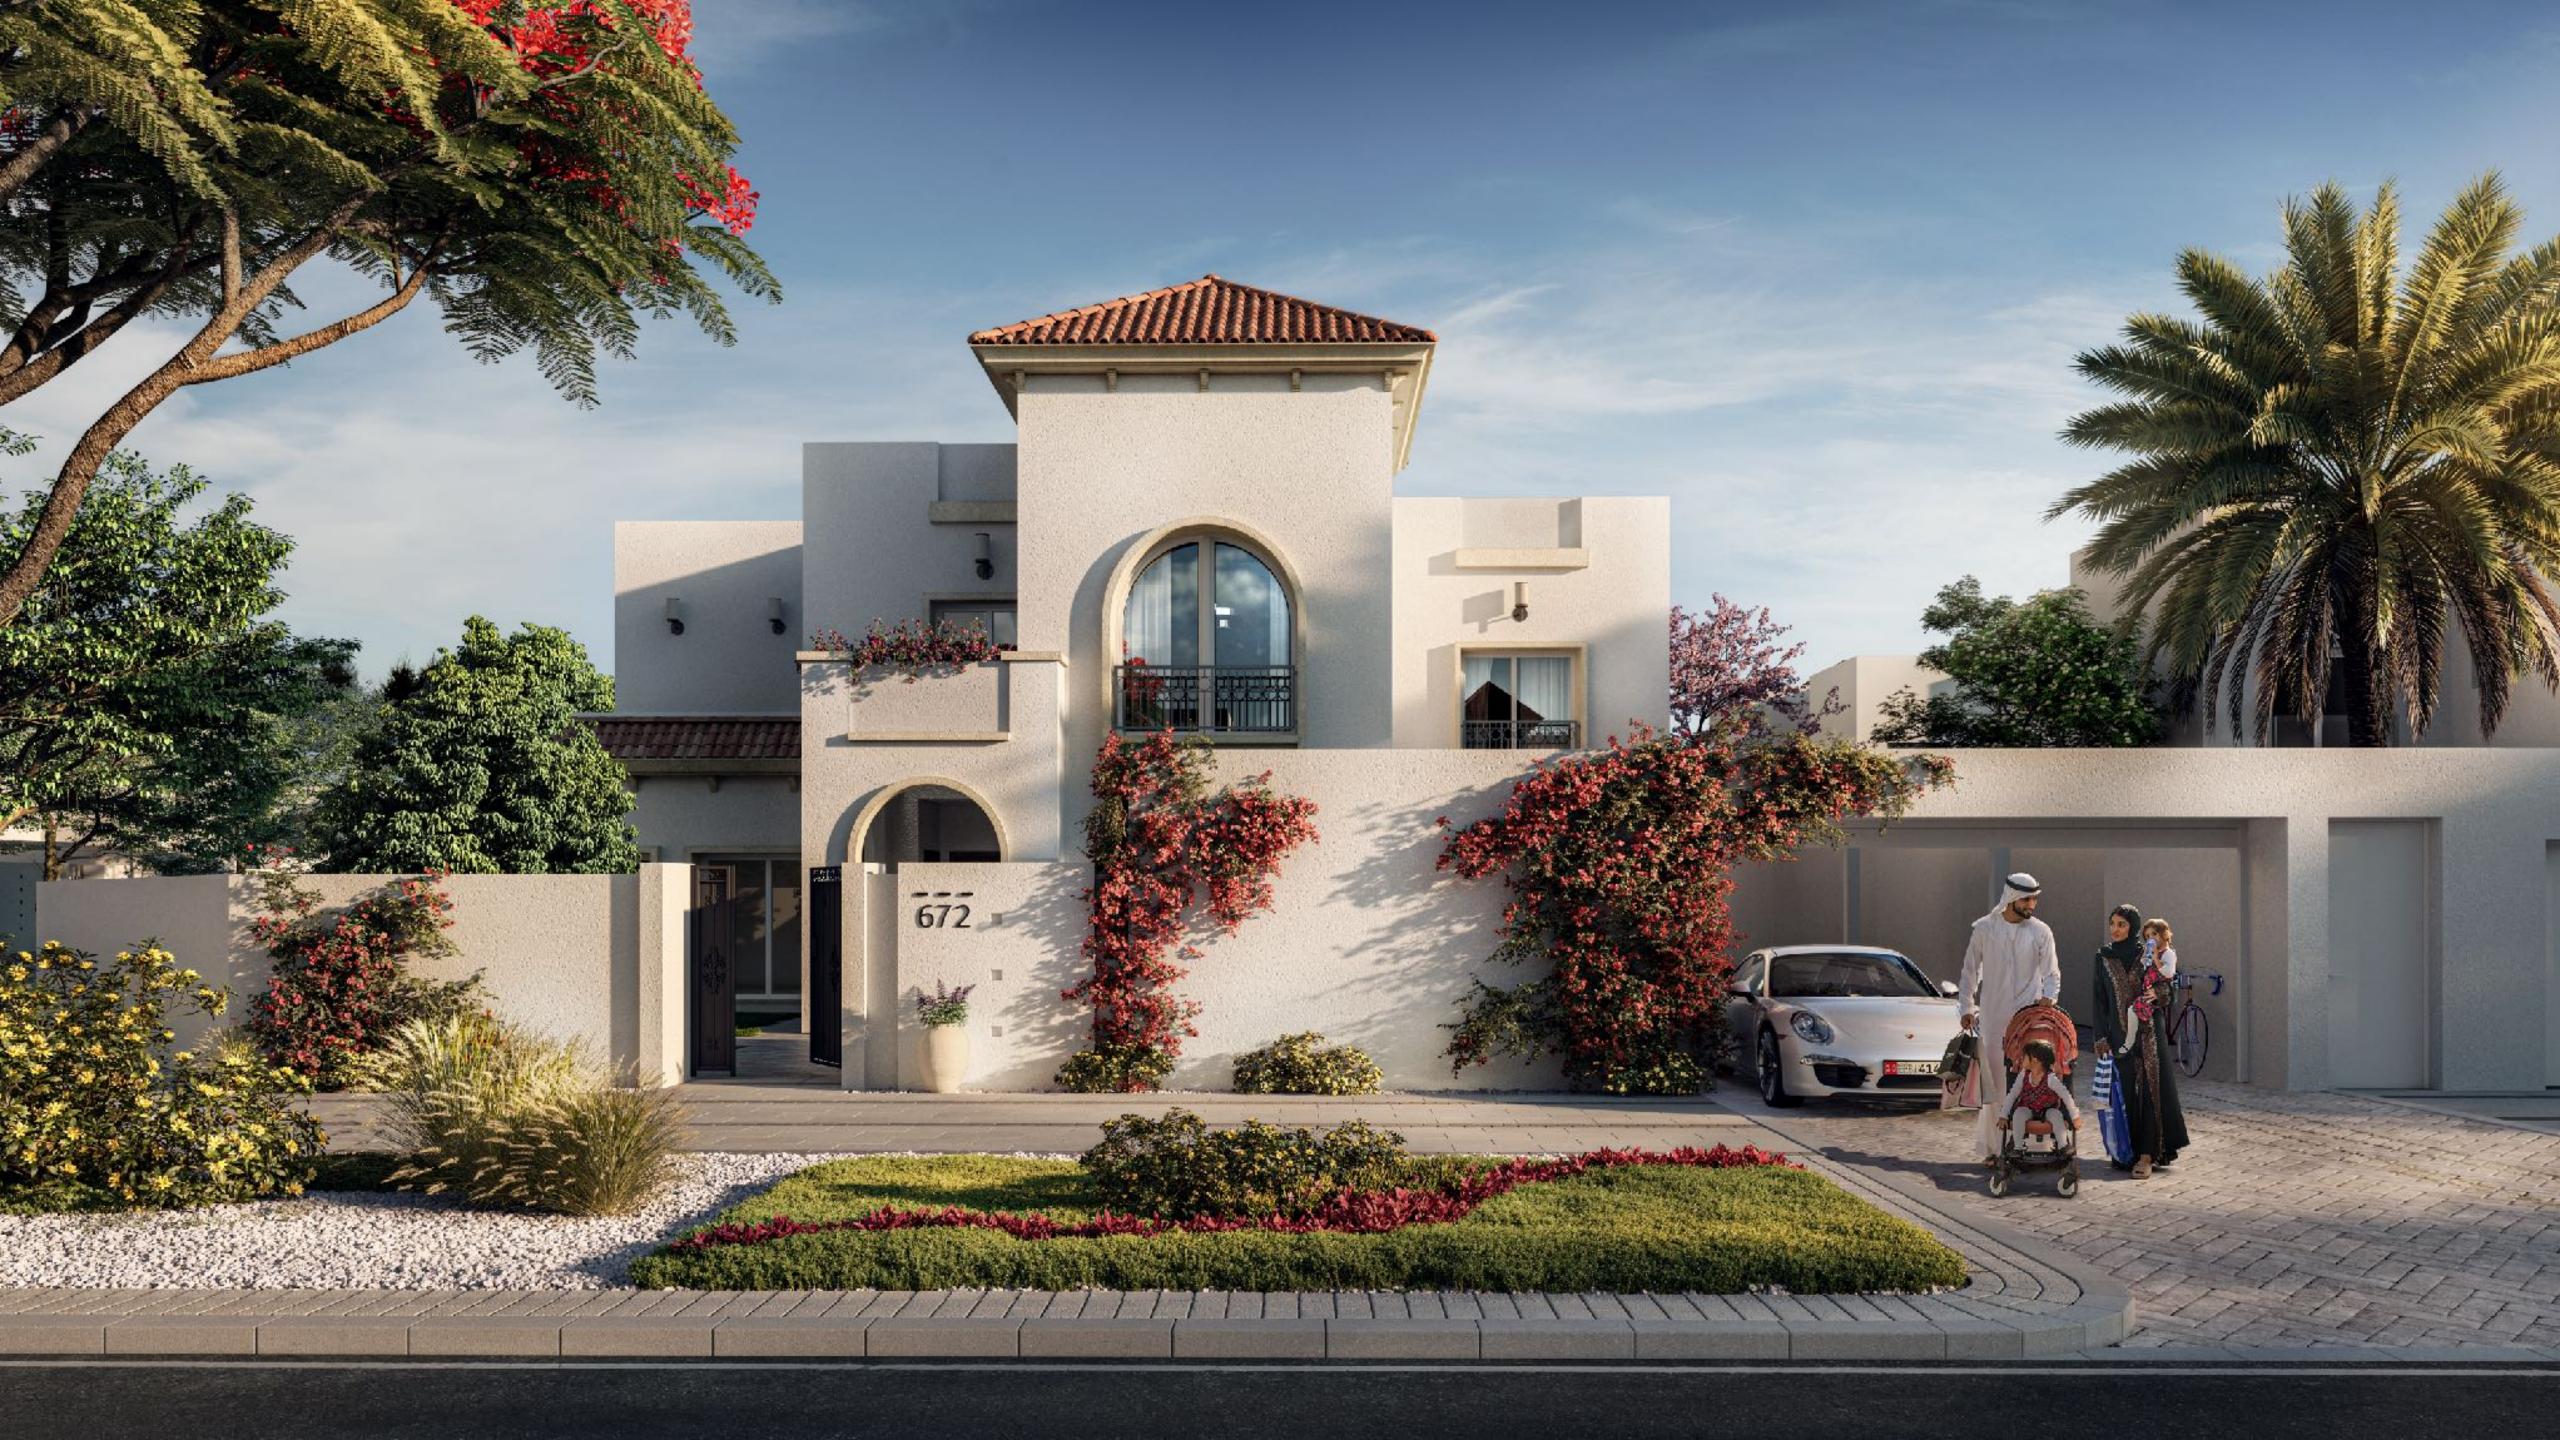

## MEDITERRANEAN 4 BEDROOM + MAID'S ROOM

INTERNAL SELLABLE AREA: 376 SQM | BALCONY: 15 SQM

Disclaimer: This plan is reproduced for illustrative purposes as an example of a typical plot layout and Aldar makes no representation of warranty in relation to any of the information shown.

FIRST FLOOR

MODERN ARABIC MEDITERRANEAN