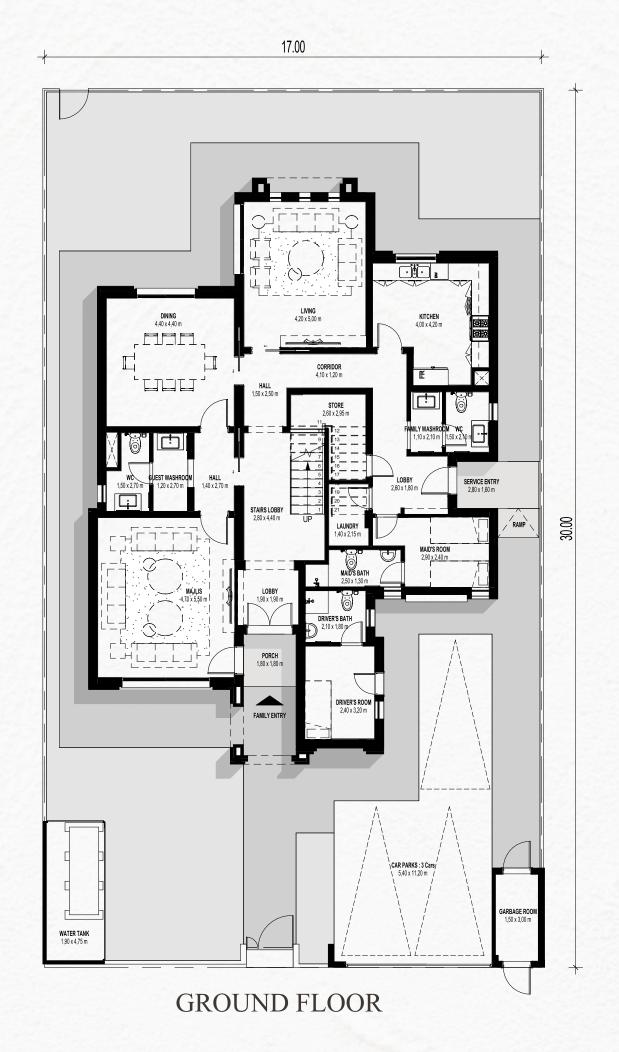

#### MODERN ARABIC 4 BEDROOM + MAID'S ROOM

INTERNAL SELLABLE AREA: 378 SQM | BALCONY: 12 SQM

FIRST FLOOR

Disclaimer: This plan is reproduced for illustrative purposes as an example of a typical plot layout and Aldar makes no representation of warranty in relation to any of the information shown.