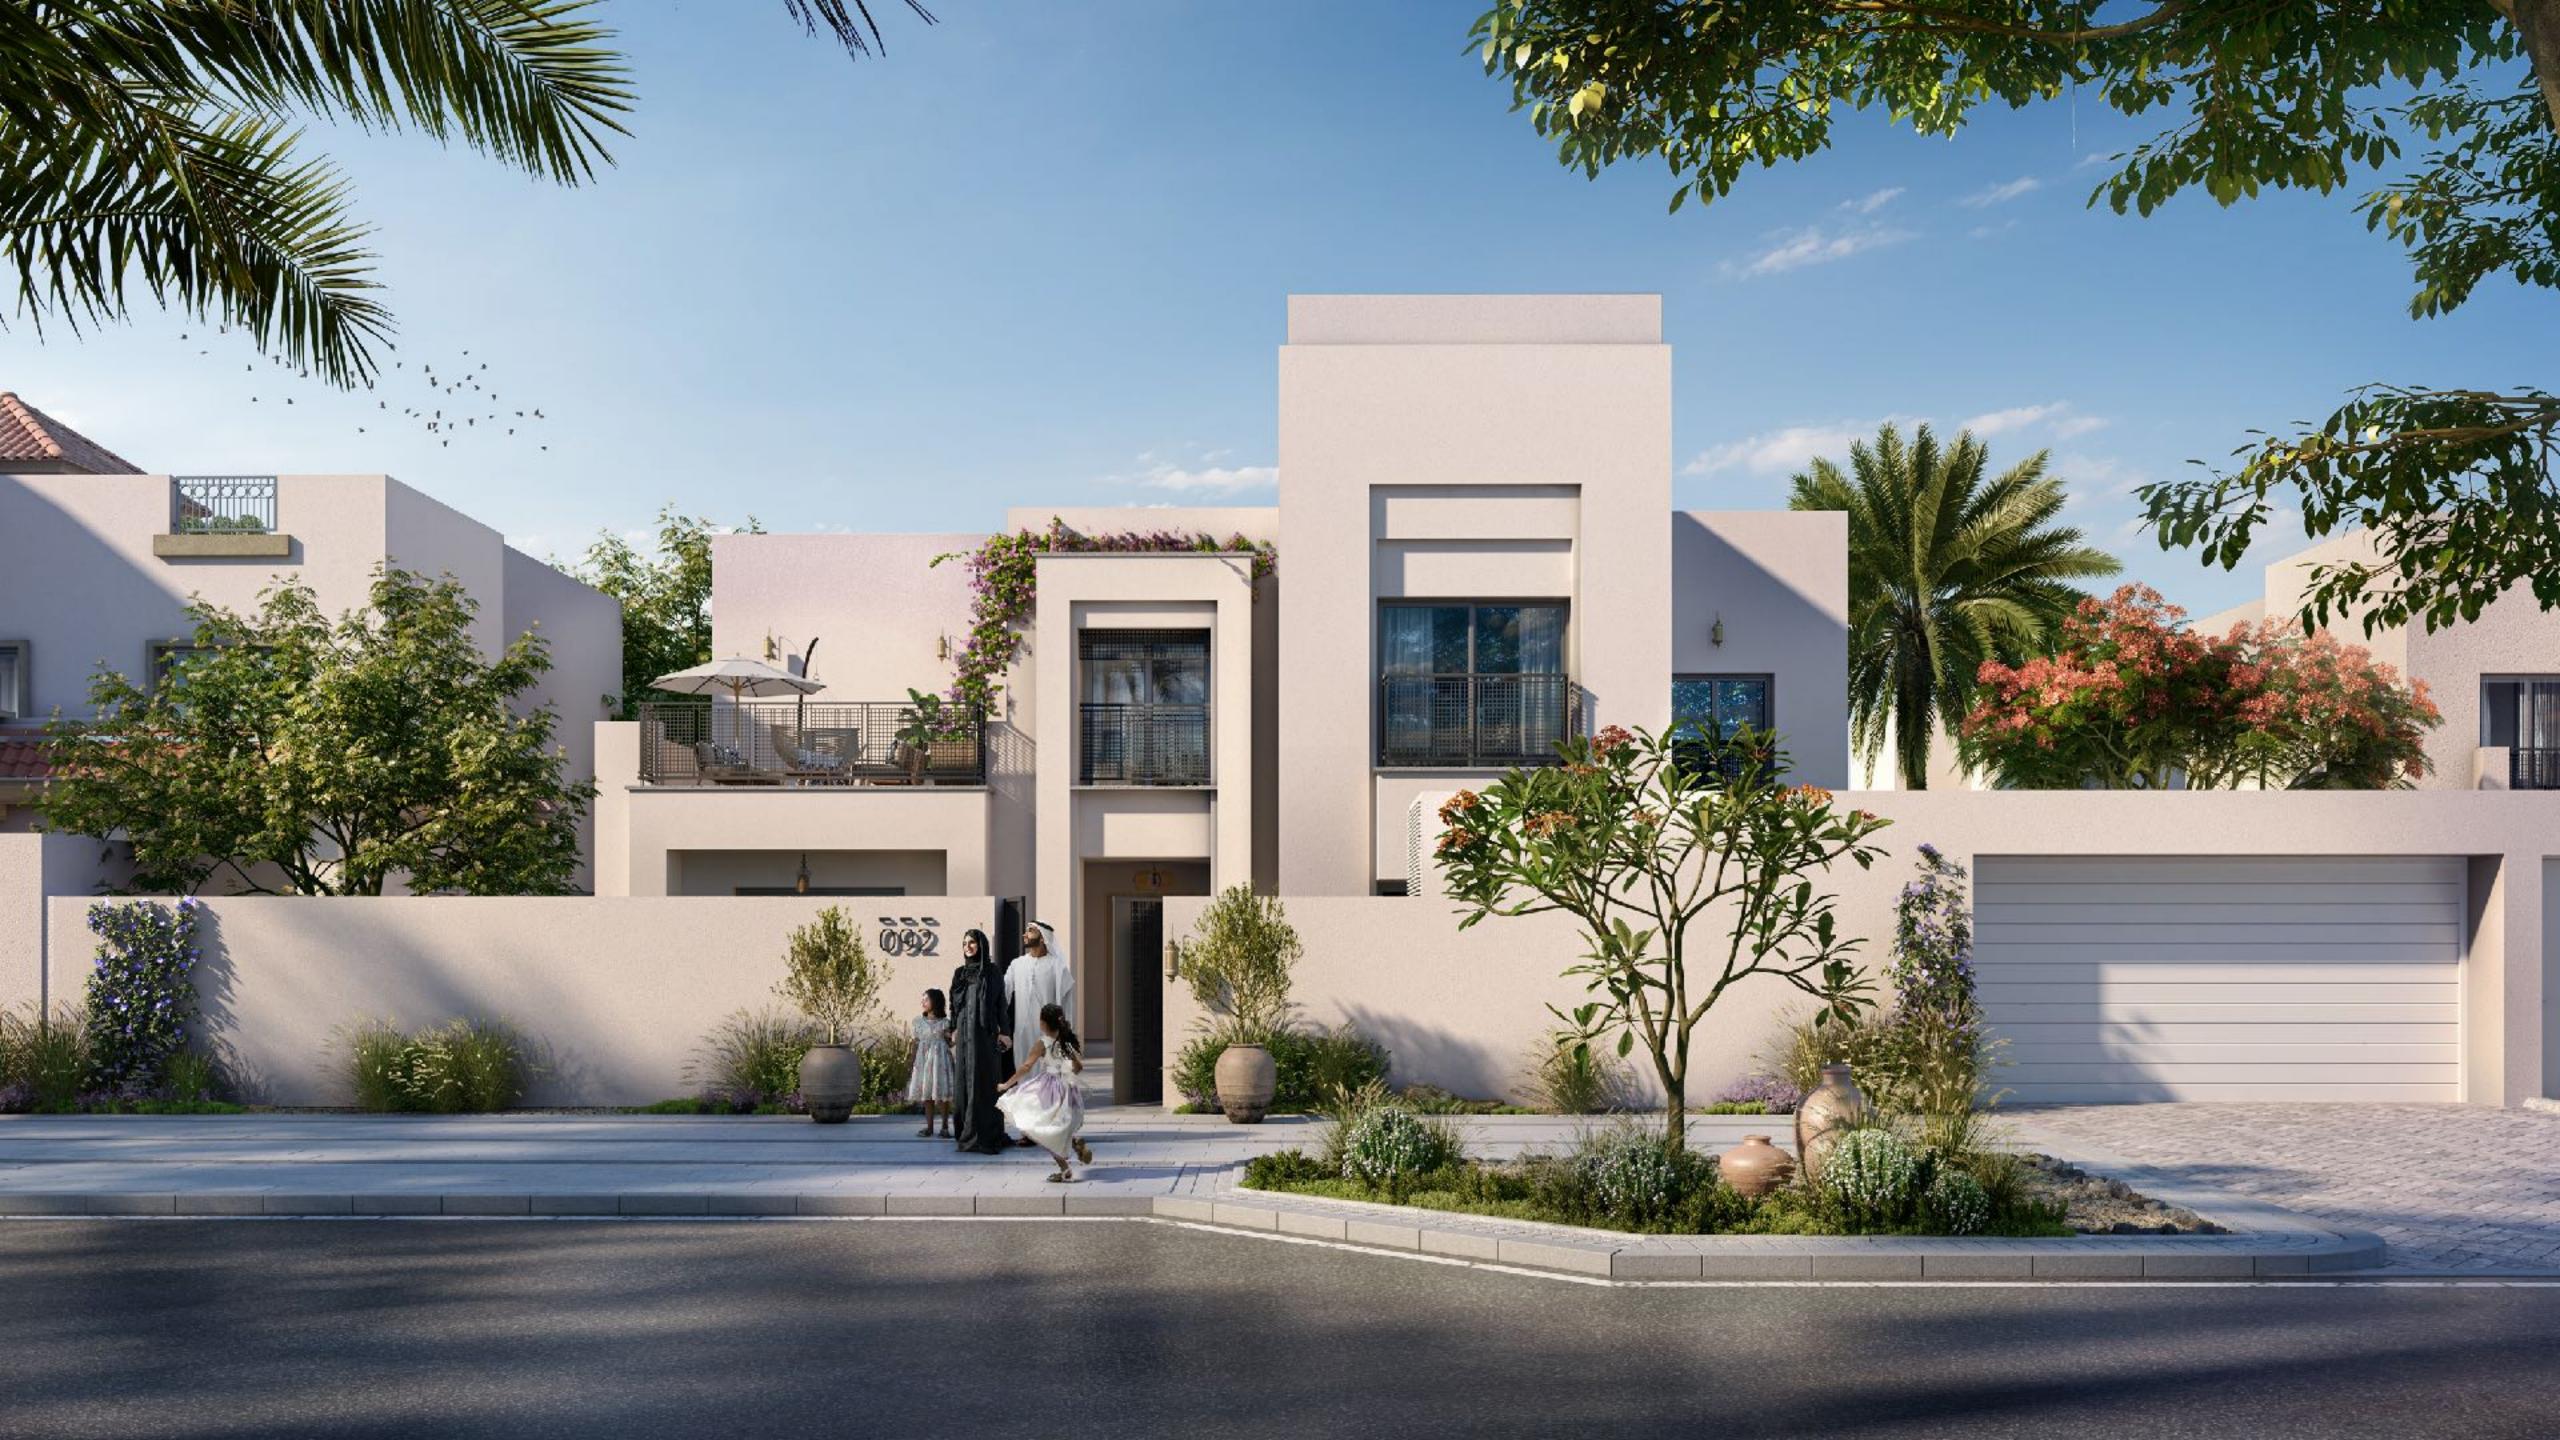

MODERN ARABIC

MEDITERRANEAN

#### MODERN ARABIC 4 BEDROOM + MAID'S ROOM

INTERNAL SELLABLE AREA: 378 SQM | BALCONY: 12 SQM

FIRST FLOOR

Disclaimer: This plan is reproduced for illustrative purposes as an example of a typical plot layout and Aldar makes no representation of warranty in relation to any of the information shown.