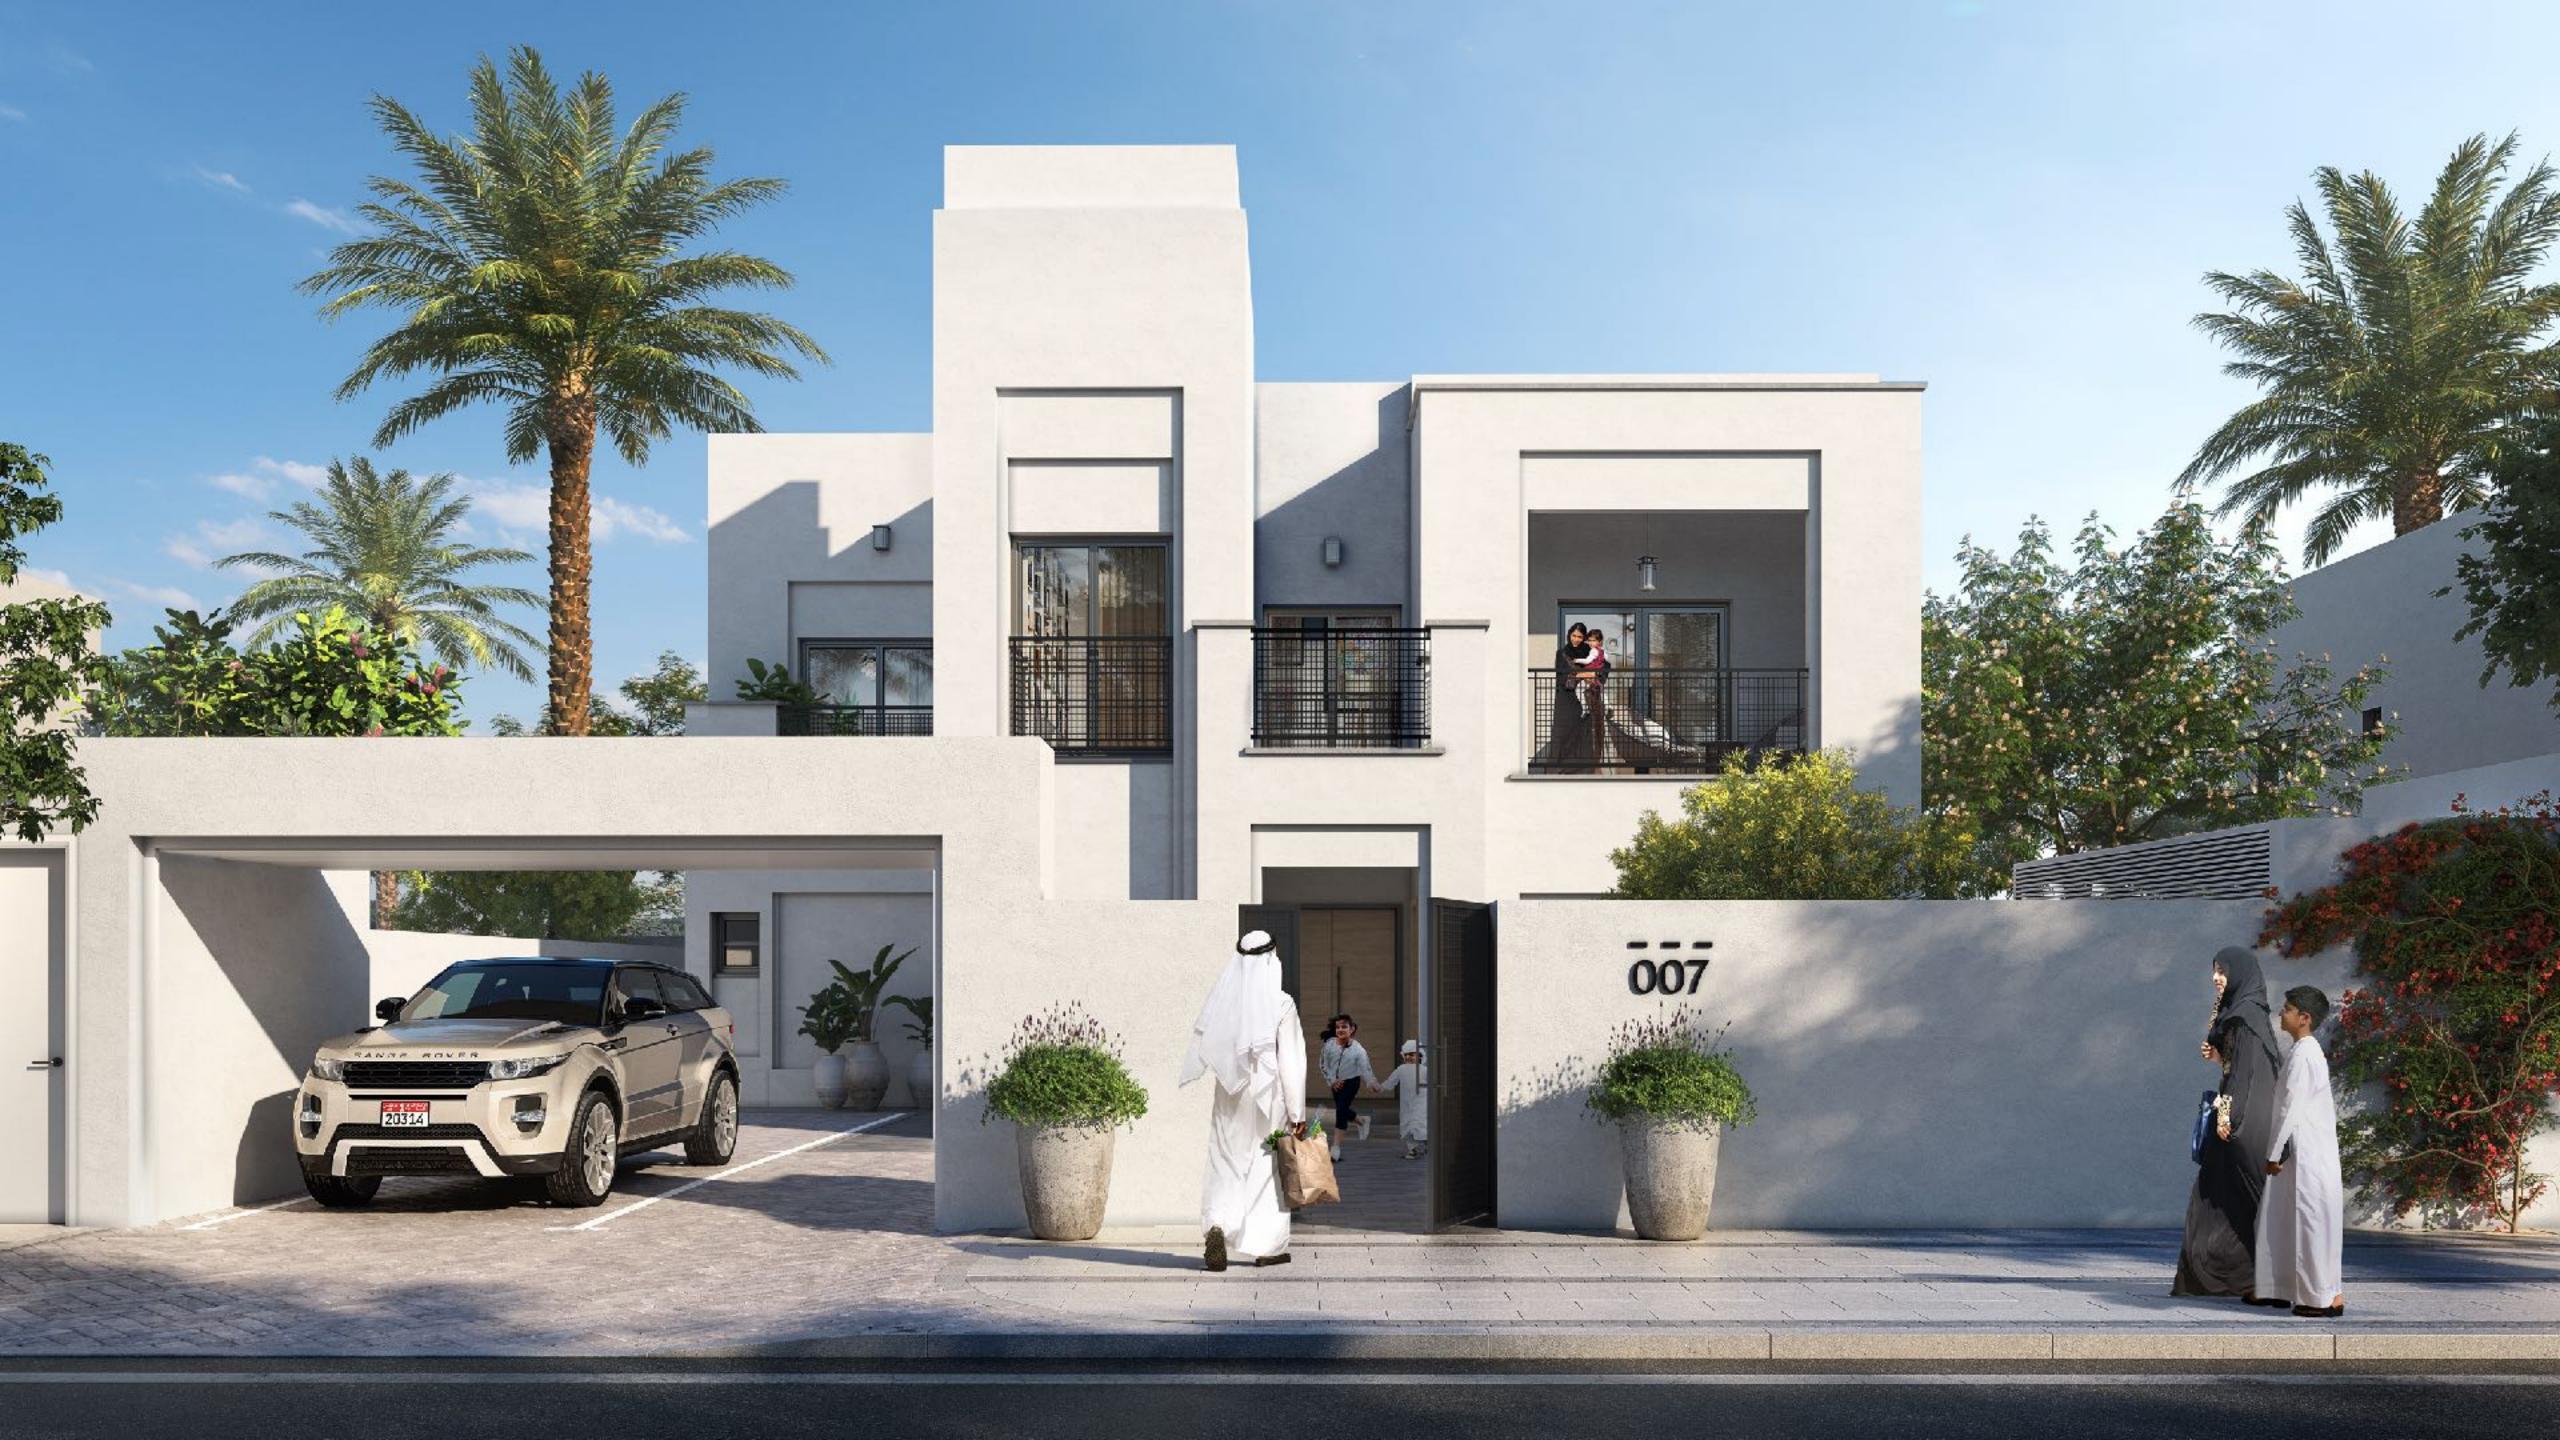

## MEDITERRANEAN 4 BEDROOM + MAID'S ROOM

INTERNAL SELLABLE AREA: 376 SQM | BALCONY: 15 SQM

Disclaimer: This plan is reproduced for illustrative purposes as an example of a typical plot layout and Aldar makes no representation of warranty in relation to any of the information shown.