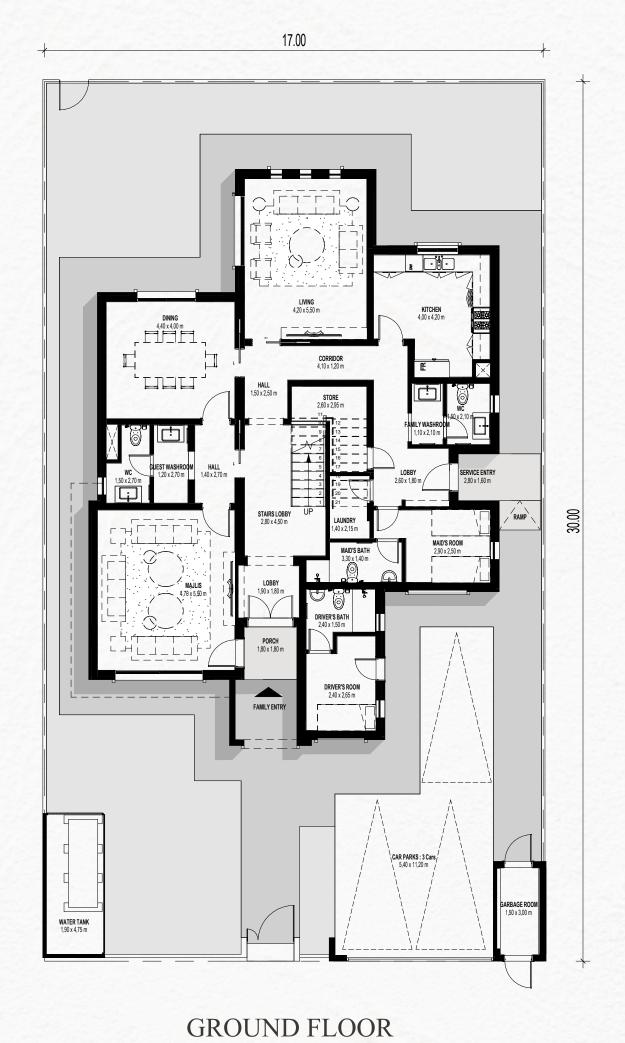

## MEDITERRANEAN 4 BEDROOM + MAID'S ROOM

INTERNAL SELLABLE AREA: 376 SQM | BALCONY: 15 SQM

Disclaimer: This plan is reproduced for illustrative purposes as an example of a typical plot layout and Aldar makes no representation of warranty in relation to any of the information shown.