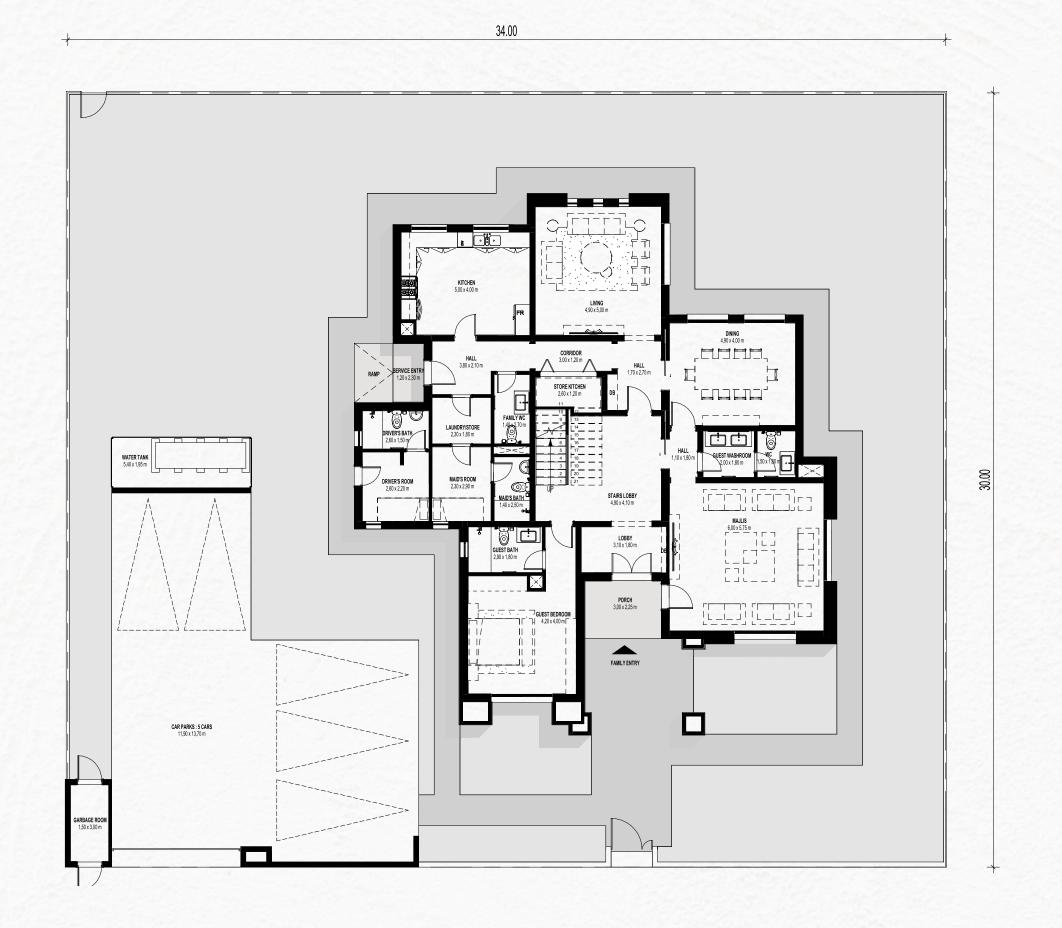

### MEDITERRANEAN 5 BEDROOM + MAID'S ROOM

INTERNAL SELLABLE AREA: 447 SQM | BALCONY: 29 SQM

GROUND FLOOR

Disclaimer: This plan is reproduced for illustrative purposes as an example of a typical plot layout and Aldar makes no representation of warranty in relation to any of the information shown.