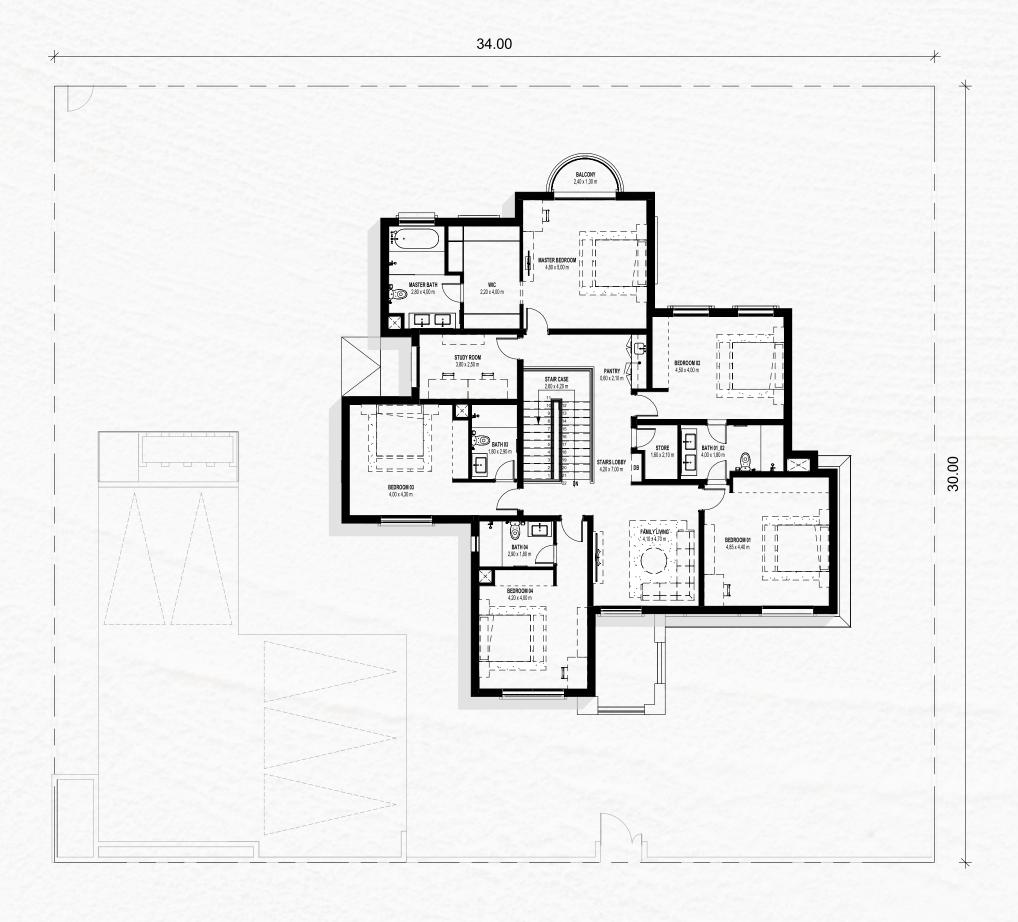

### MEDITERRANEAN 5 BEDROOM + MAID'S ROOM

INTERNAL SELLABLE AREA: 447 SQM | BALCONY: 29 SQM

GROUND FLOOR

Disclaimer: This plan is reproduced for illustrative purposes as an example of a typical plot layout and Aldar makes no representation of warranty in relation to any of the information shown.

FIRST FLOOR

CONTEMPORARY MEDITERRANEAN MODERN ARABIC