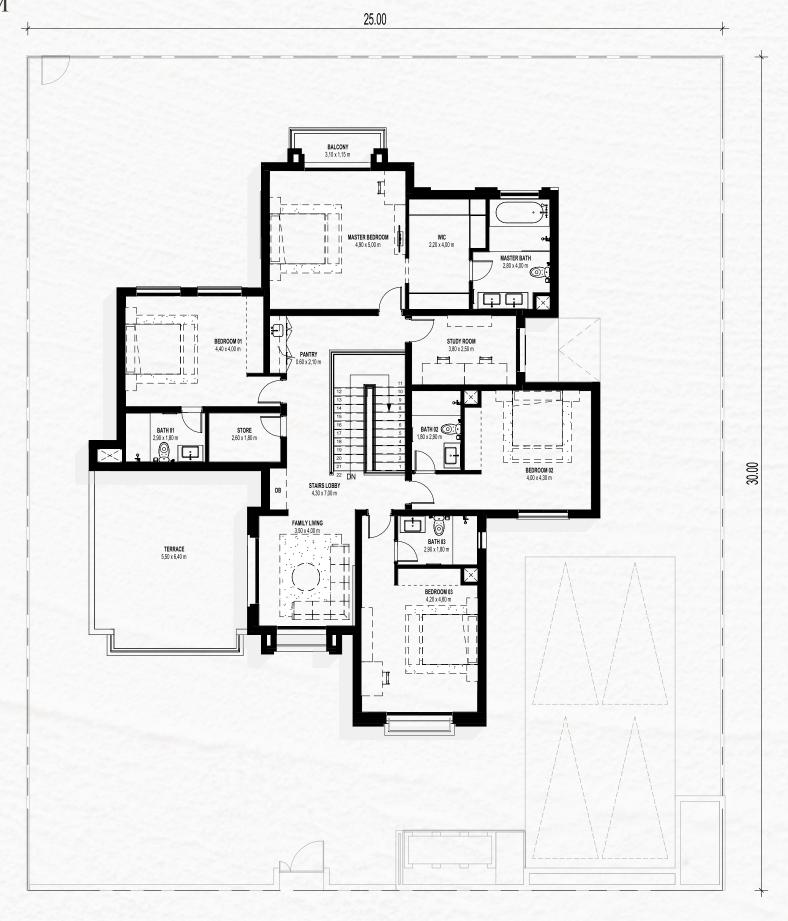

### MEDITERRANEAN 5 BEDROOM + MAID'S ROOM

INTERNAL SELLABLE AREA: 447 SQM | BALCONY: 29 SQM

GROUND FLOOR

Disclaimer: This plan is reproduced for illustrative purposes as an example of a typical plot layout and Aldar makes no representation of warranty in relation to any of the information shown.

FIRST FLOOR

CONTEMPORARY MEDITERRANEAN MODERN ARABIC