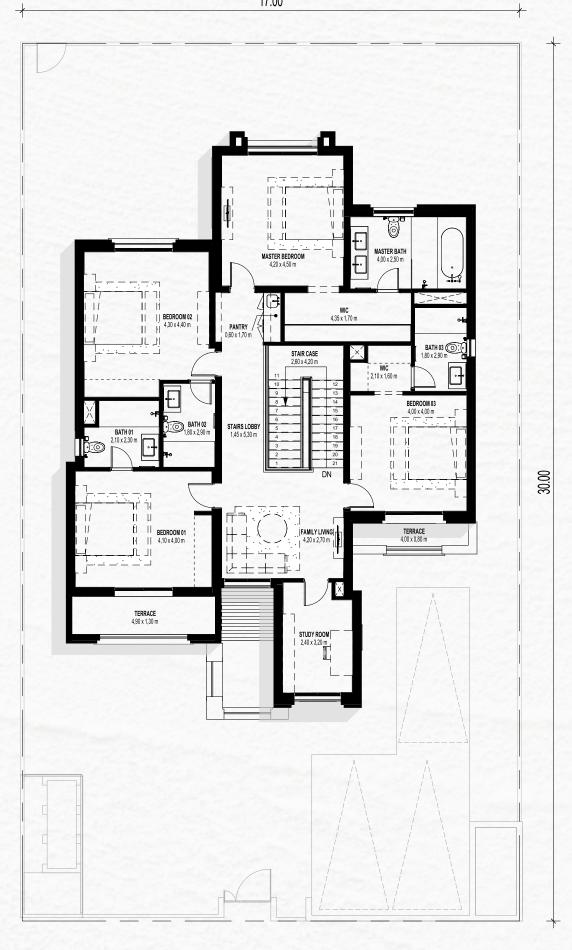

## MEDITERRANEAN 4 BEDROOM + MAID'S ROOM

INTERNAL SELLABLE AREA: 376 SQM | BALCONY: 15 SQM

Disclaimer: This plan is reproduced for illustrative purposes as an example of a typical plot layout and Aldar makes no representation of warranty in relation to any of the information shown.