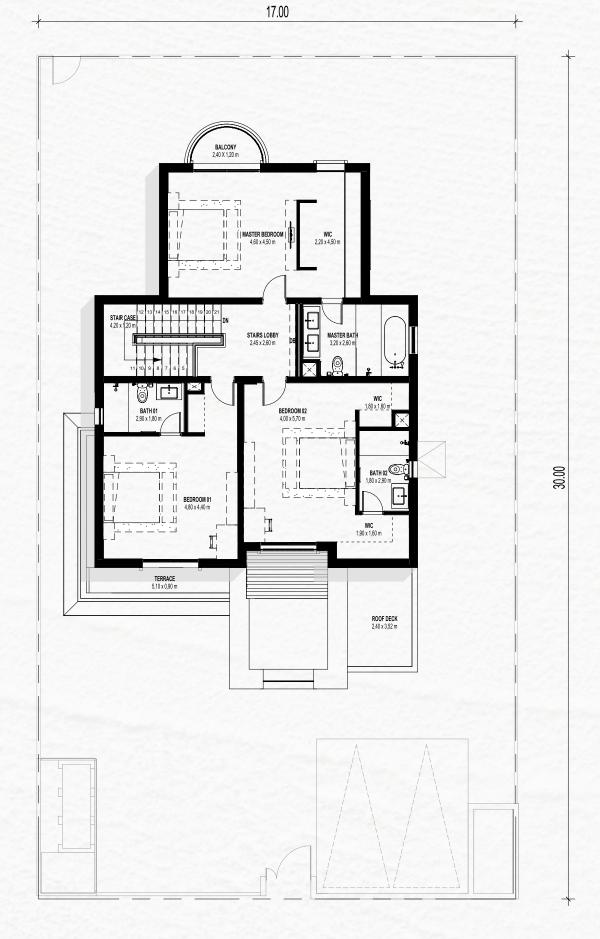

# MEDITERRANEAN 3 BEDROOM + MAID'S ROOM

INTERNAL SELLABLE AREA: 301 SQM | BALCONY: 10 SQM

GROUND FLOOR

FIRST FLOOR

Disclaimer: This plan is reproduced for illustrative purposes as an example of a typical plot layout and Aldar makes no representation of warranty in relation to any of the information shown.