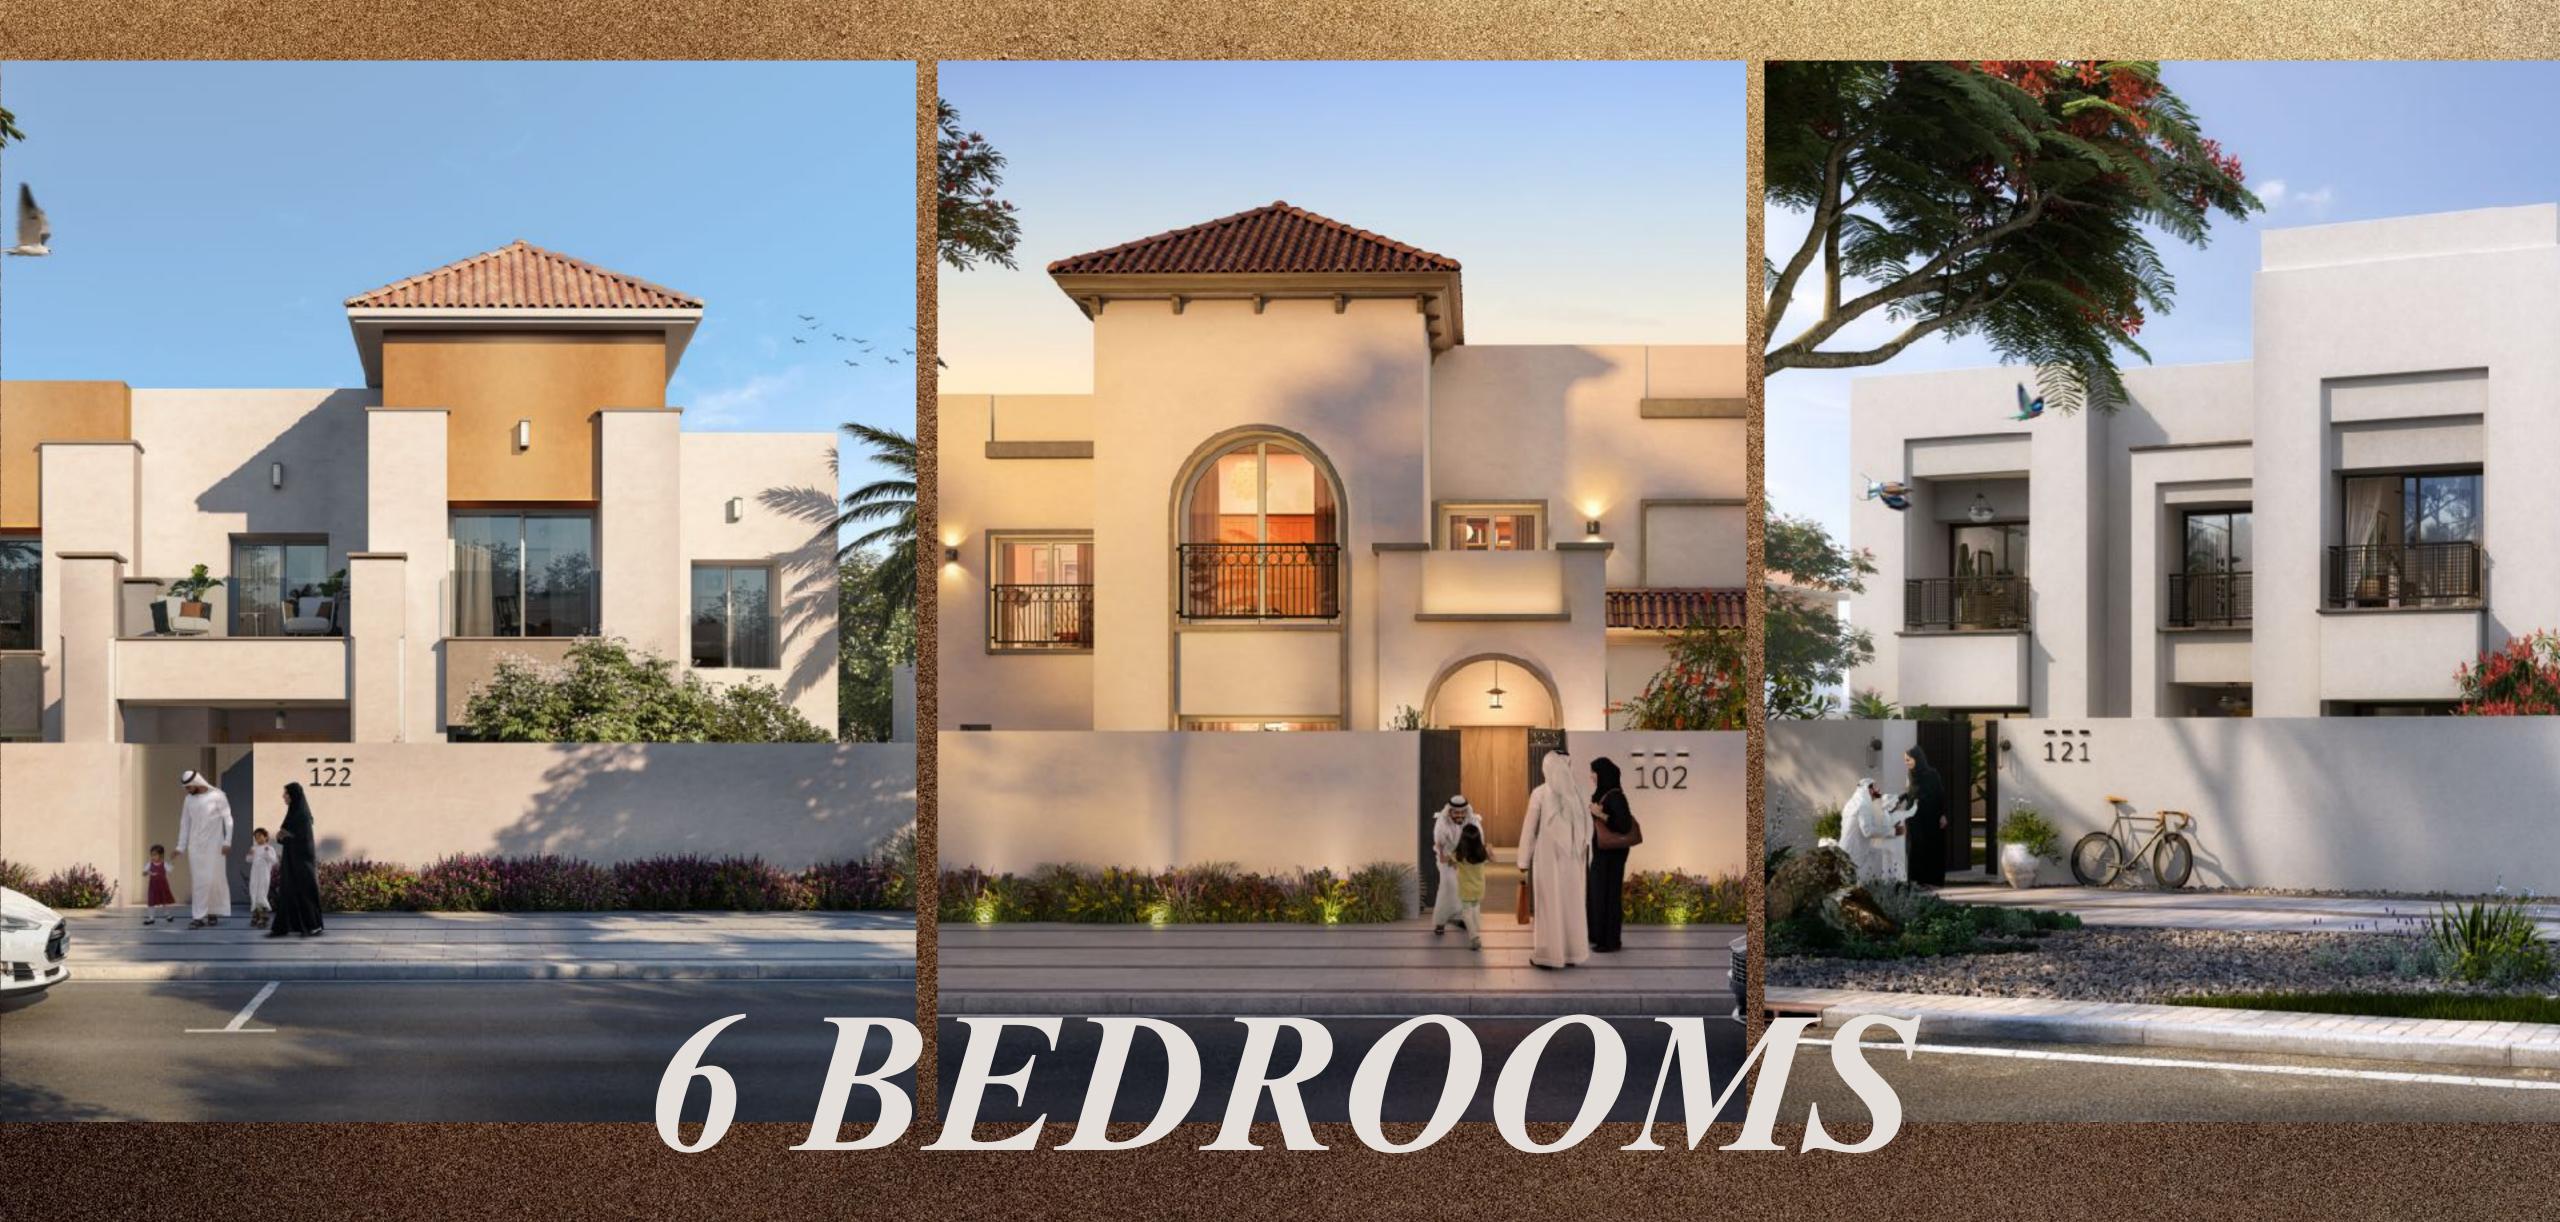

### MODERN ARABIC 6 BEDROOM + MAID'S ROOM

INTERNAL SELLABLE AREA: 498 SQM | BALCONY: 11 SQM

#### **CONTEMPORARY** 6 BEDROOM + MAID'S ROOM

INTERNAL SELLABLE AREA: 500 SQM | BALCONY: 23 SQM

GROUND FLOOR

# MEDITERRANEAN 6 BEDROOM + MAID'S ROOM

INTERNAL SELLABLE AREA: 481 SQM | BALCONY: 3.5 SQM