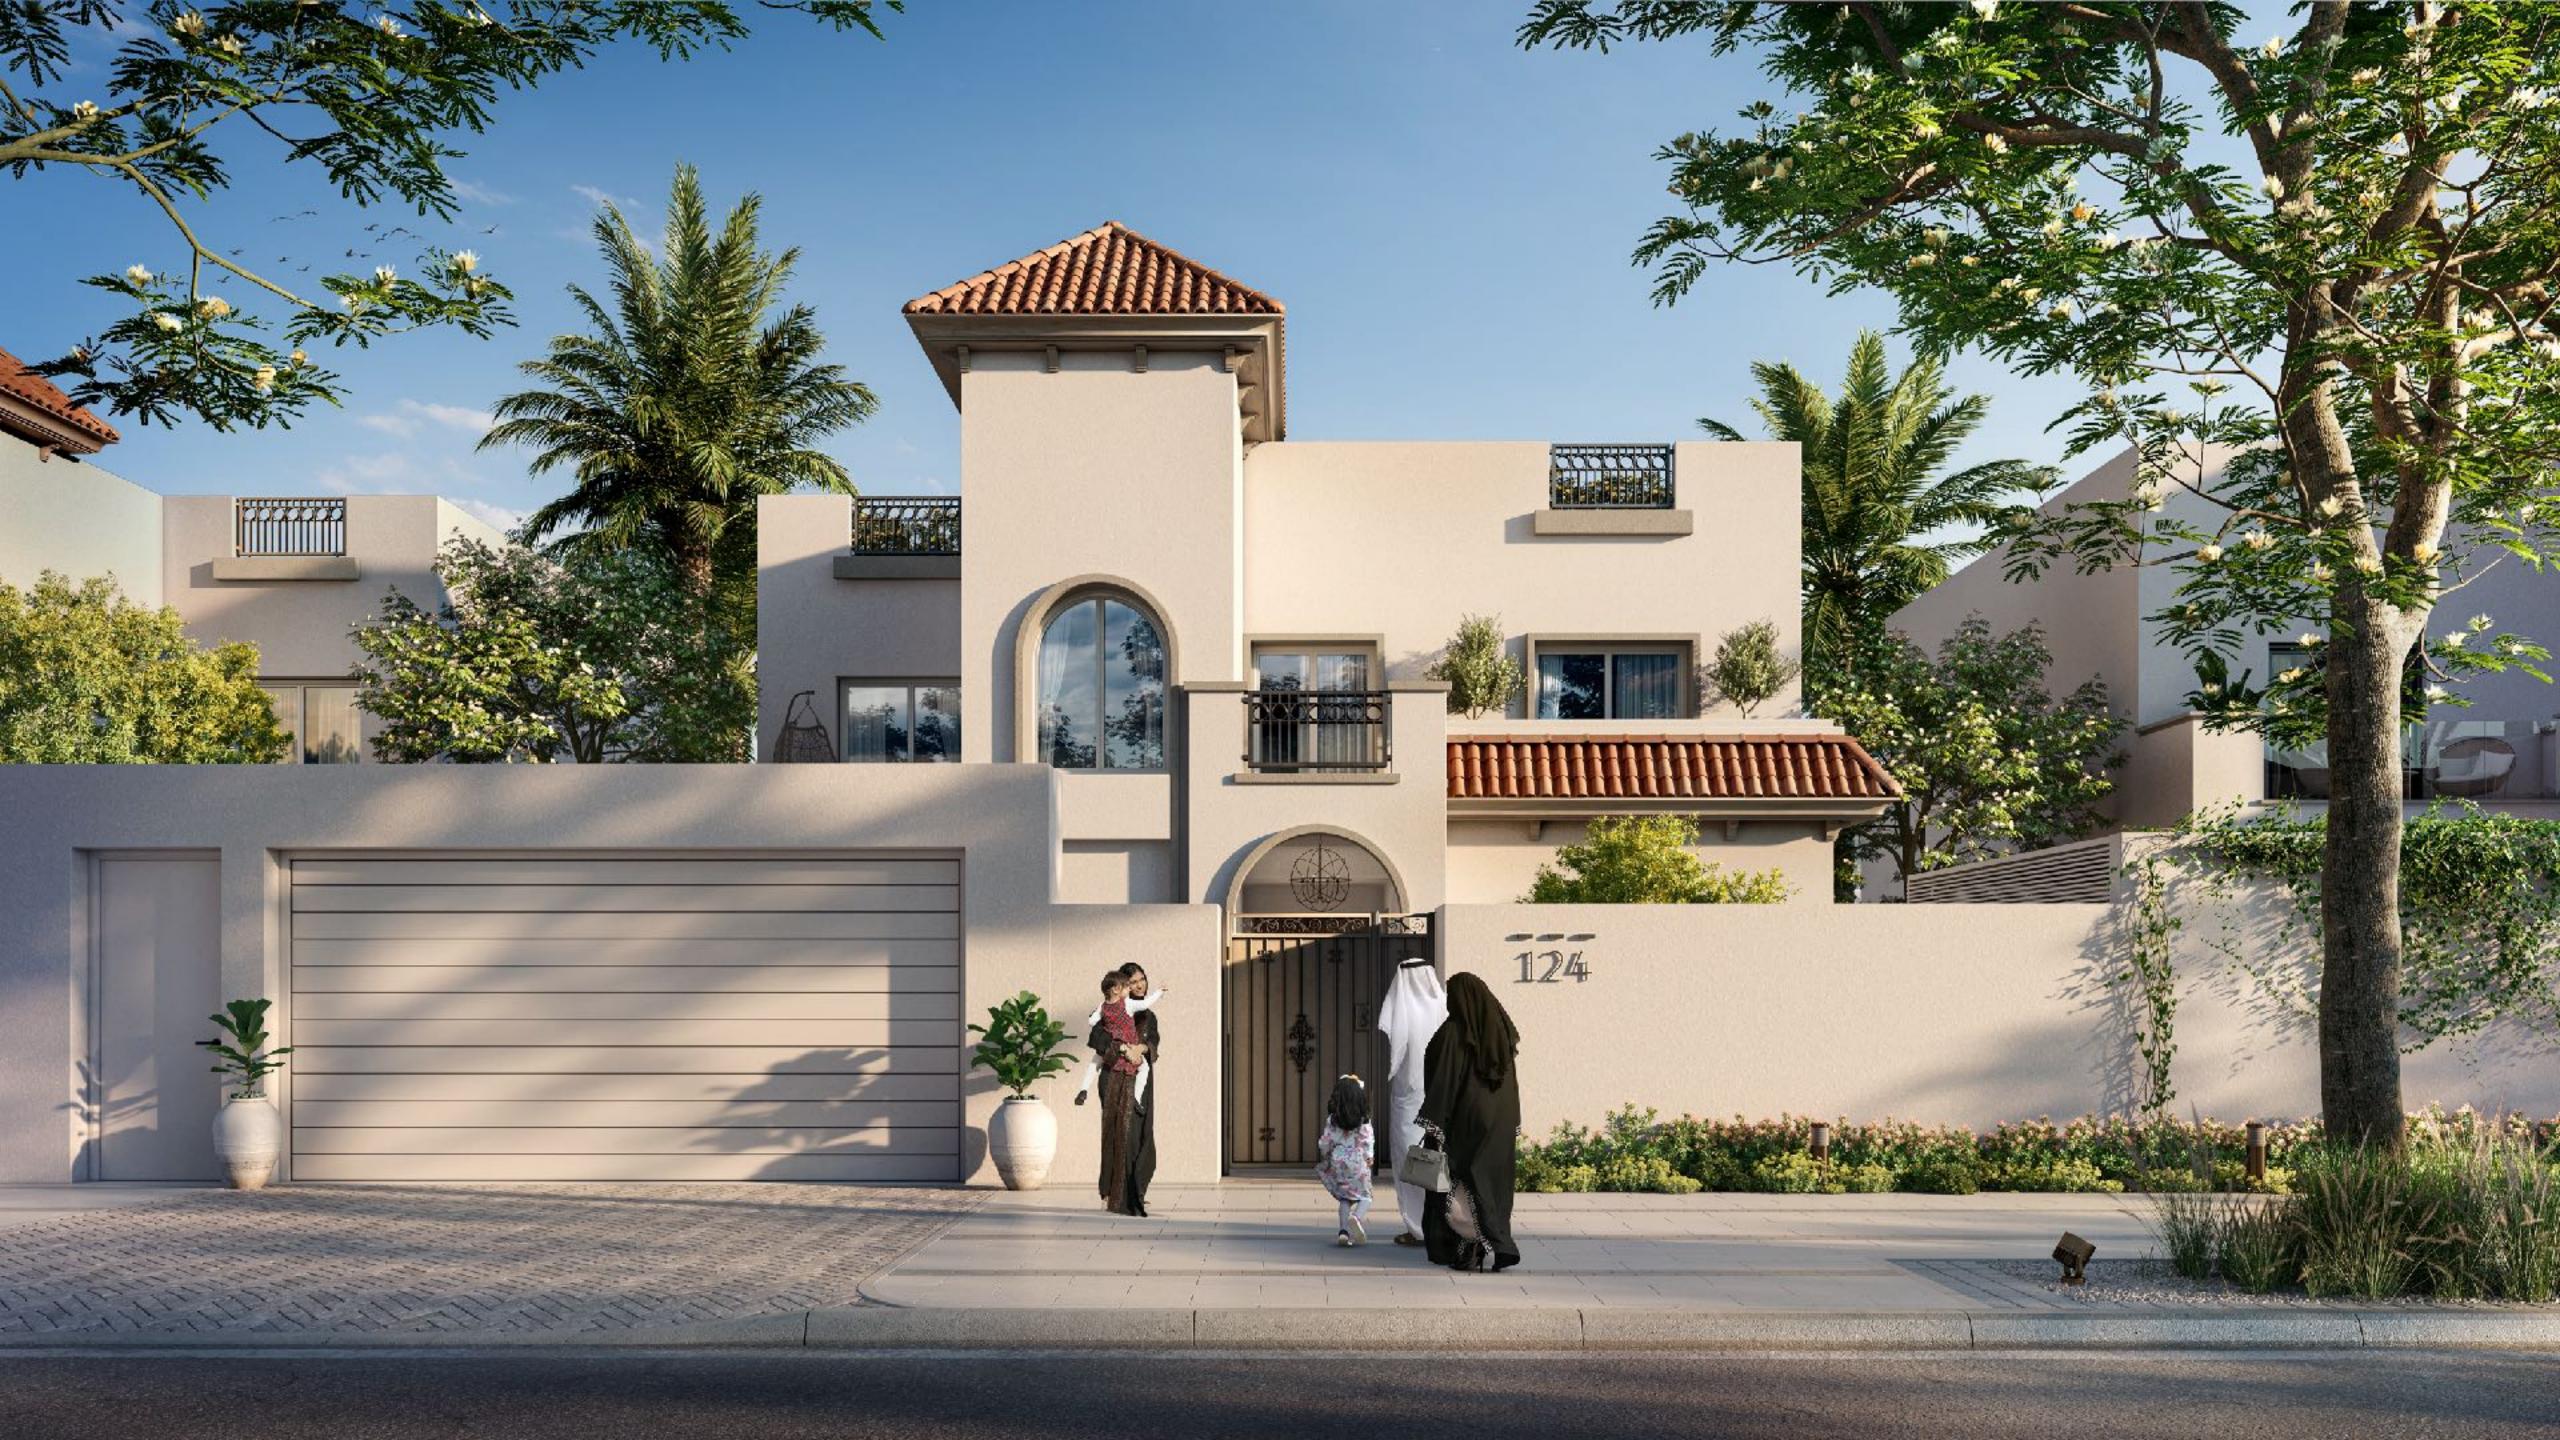

### MEDITERRANEAN 5 BEDROOM + MAID'S ROOM

INTERNAL SELLABLE AREA: 447 SQM | BALCONY: 29 SQM

GROUND FLOOR

Disclaimer: This plan is reproduced for illustrative purposes as an example of a typical plot layout and Aldar makes no representation of warranty in relation to any of the information shown.