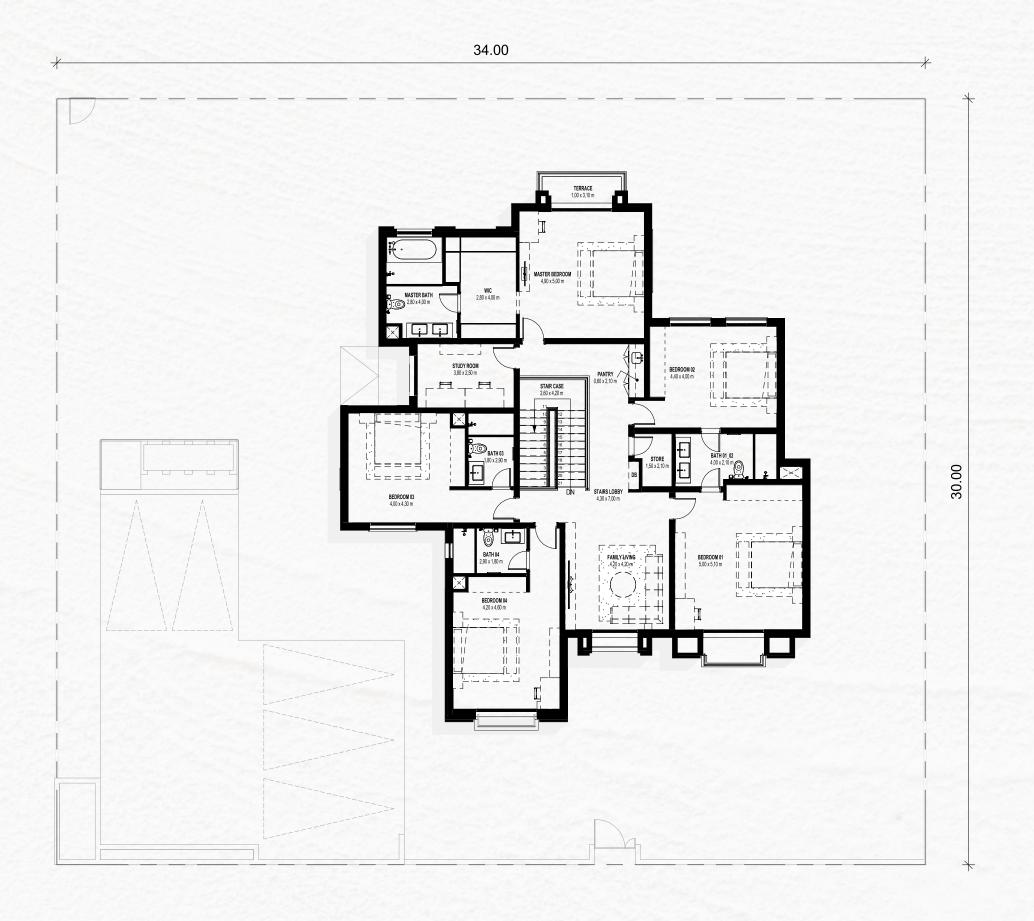

# MEDITERRANEAN 6 BEDROOM + MAID'S ROOM

INTERNAL SELLABLE AREA: 481 SQM | BALCONY: 3.5 SQM