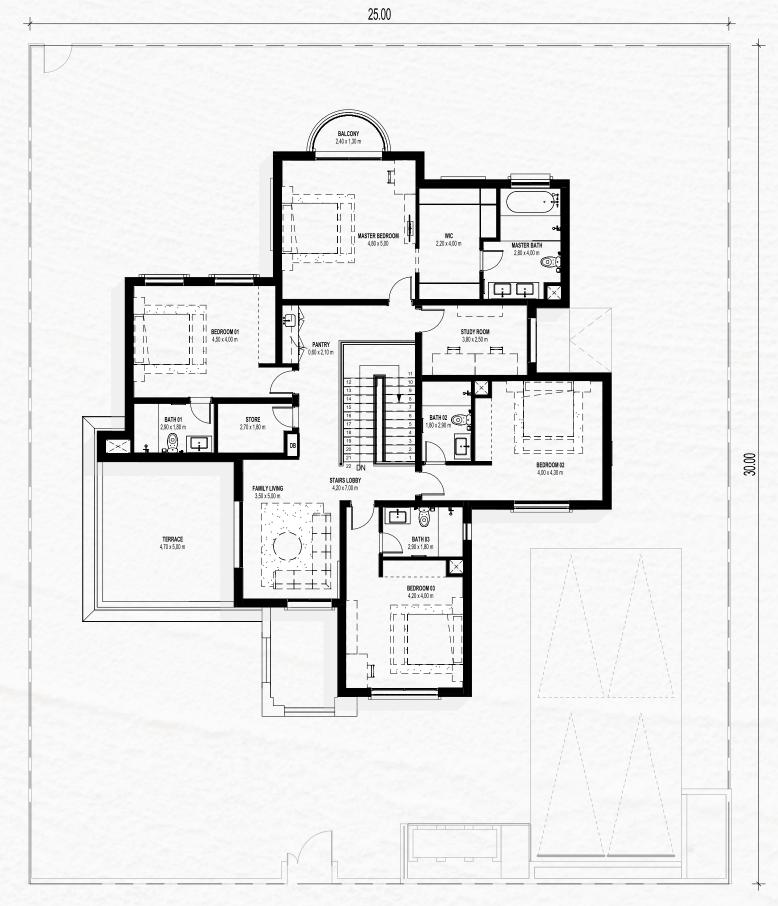

# MEDITERRANEAN 3 BEDROOM + MAID'S ROOM

INTERNAL SELLABLE AREA: 301 SQM | BALCONY: 10 SQM

GROUND FLOOR

FIRST FLOOR

Disclaimer: This plan is reproduced for illustrative purposes as an example of a typical plot layout and Aldar makes no representation of warranty in relation to any of the information shown.