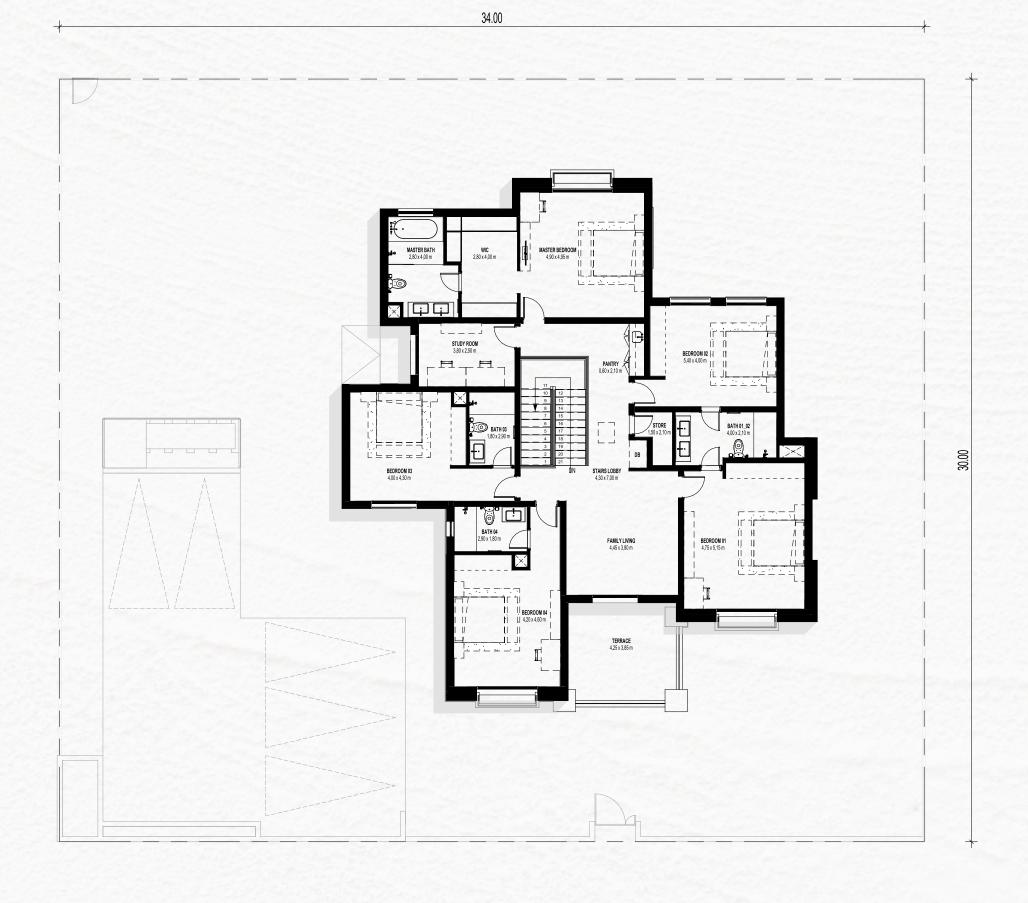

ion of warranty in relation to any of the information shown.



FIRST FLOOR





MODERN ARABIC MEDITERRANEAN

# MODERN ARABIC 5 BEDROOM + MAID'S ROOM

INTERNAL SELLABLE AREA: 463 SQM | BALCONY: 45 SQM



GROUND FLOOR





### MEDITERRANEAN 5 BEDROOM + MAID'S ROOM

INTERNAL SELLABLE AREA: 447 SQM | BALCONY: 29 SQM



GROUND FLOOR



Disclaimer: This plan is reproduced for illustrative purposes as an example of a typical plot layout and Aldar makes no representation of warranty in relation to any of the information shown.

FIRST FLOOR





CONTEMPORARY MEDITERRANEAN MODERN ARABIC

### MODERN ARABIC 6 BEDROOM + MAID'S ROOM

INTERNAL SELLABLE AREA: 498 SQM | BALCONY: 11 SQM







#### **CONTEMPORARY** 6 BEDROOM + MAID'S ROOM

INTERNAL SELLABLE AREA: 500 SQM | BALCONY: 23 SQM



GROUND FLOOR





# MEDITERRANEAN 6 BEDROOM + MAID'S ROOM

INTERNAL SELLABLE AREA: 481 SQM | BALCONY: 3.5 SQM