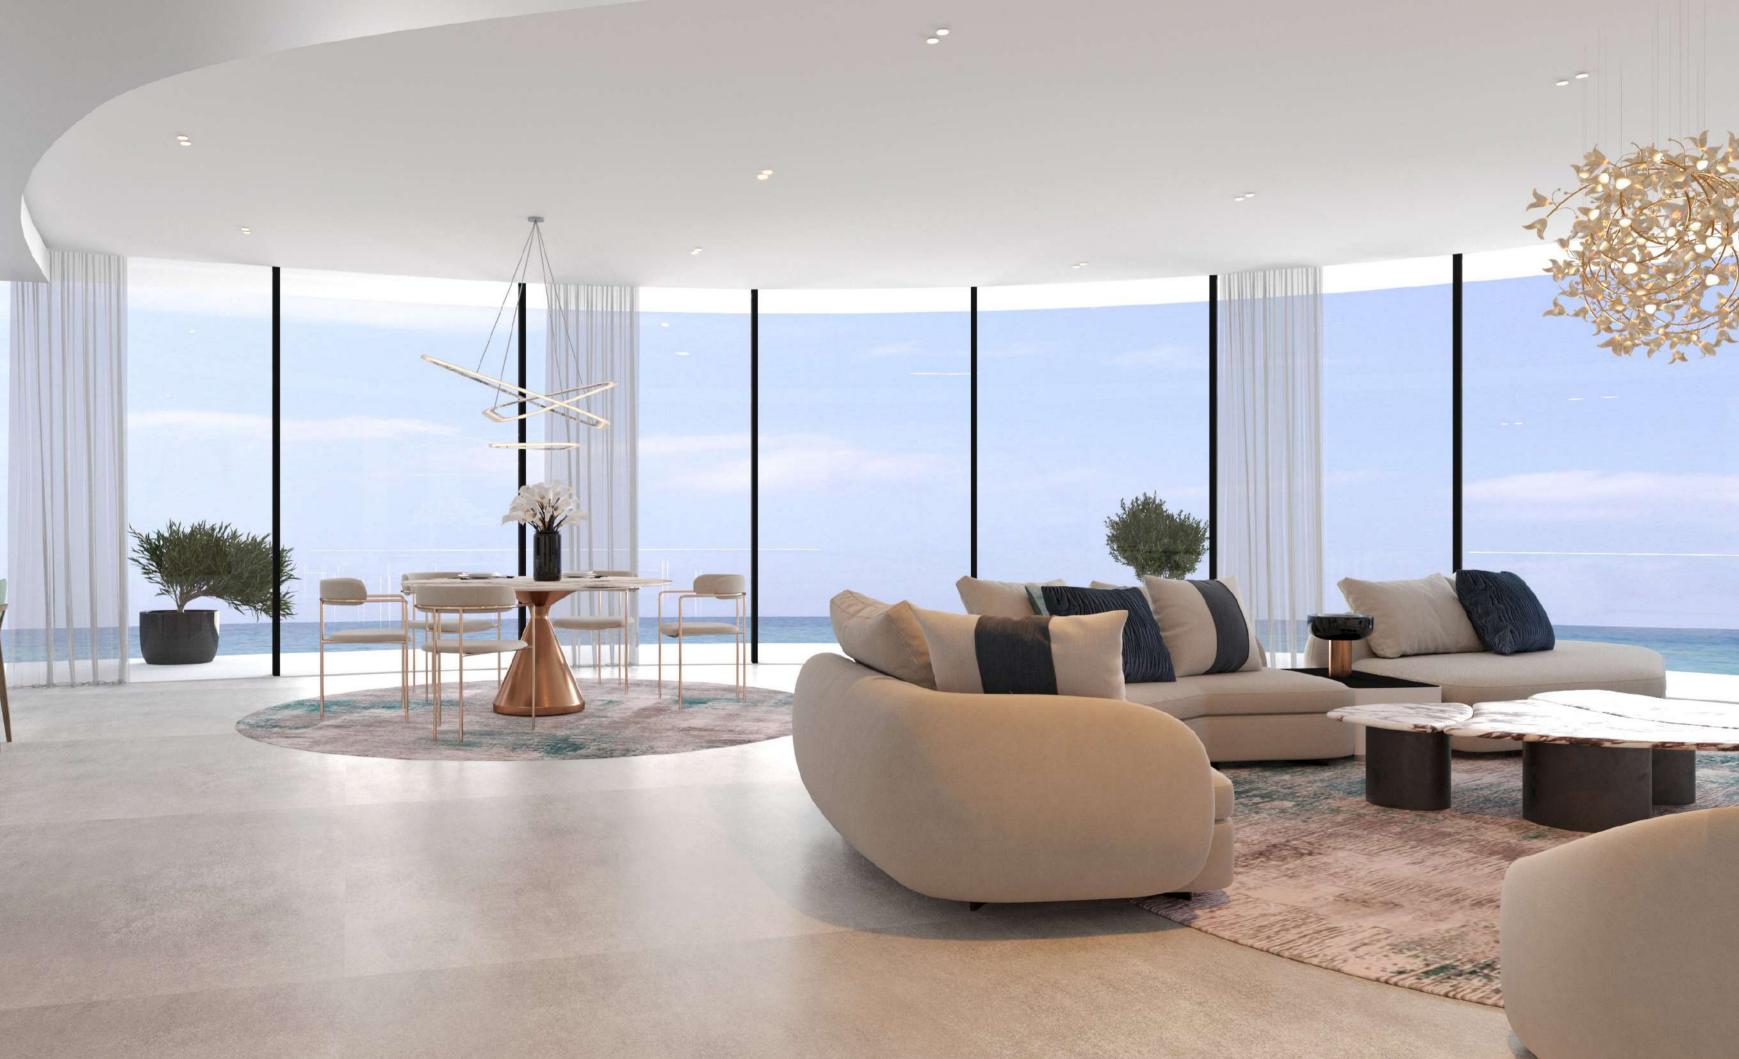

# Designed for your comfort

Hi-tech fixtures and fittings are complemented by the ingress of natural light, allowing subtle hues and creative lighting to enhance the spacious accommodation, designed for a relaxing ambiance.