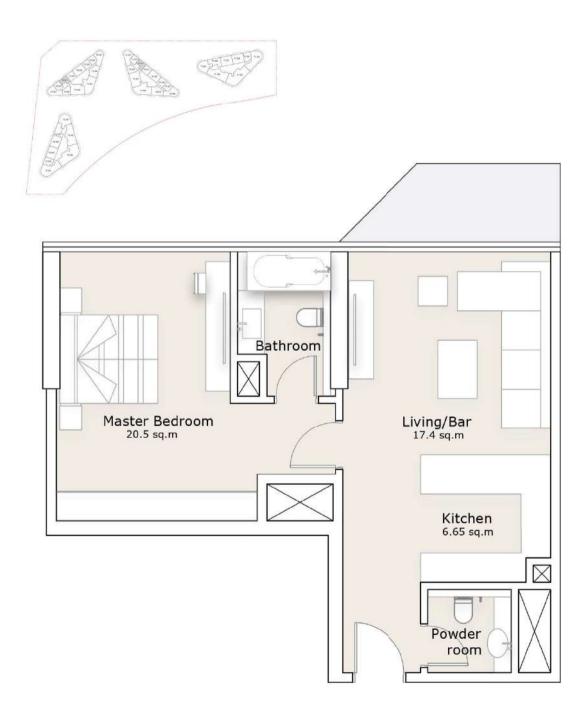

for a relaxing ambiance.



### Inspired by the Sea

Our concept is to designed to embrace and reflect the sea colors in the interior spaces for a better dialogue between inside and outside.











#### **TOWER 1 & 2 - TYPE A**



### 1-Bedroom Apartment

#### **TOWER 1 & 2 - TYPE B**





All materials, dimensions, and drawings are approximate only, including actual areas. / Information is subject to change at developer reserves the right to make revisions without liability. / All images used are for illustrative purposes only and do not represent the actual size, features, specifications, fittings, and furnishings.

**TOWER 3 & 4 - TYPE C** 



### 1-Bedroom Apartment

TOWER 3 & 4 - TYPE D





#### **TOWER 3 & 4 - TYPE E**



### 1-Bedroom Apartment

#### **TOWER 3 & 4 - TYPE F**



All materials, dimensions, and drawings are approximate only, including actual areas. / Information is subject to change at developer reserves the right to make revisions without notice, and developer reserves the right to make revisions, without notice, and developer reserves the right to make revisions without notice, and developer.

## 1-Bedroom Apartment TOWER 3 & 4 - TYPE G





**TOWER 3 & 4 - LOFT** 



### 1-Bedroom Apartment

TOWER 3 & 4 - LOFT





All materials, dimensions, and drawings are approximate only, including actual areas. / Information is subject to change at developer reserves the right to make revisions without liability. / All images used are for illustrative purposes only and do not represent the actual size, features, specifications, fittings, and furnishings.