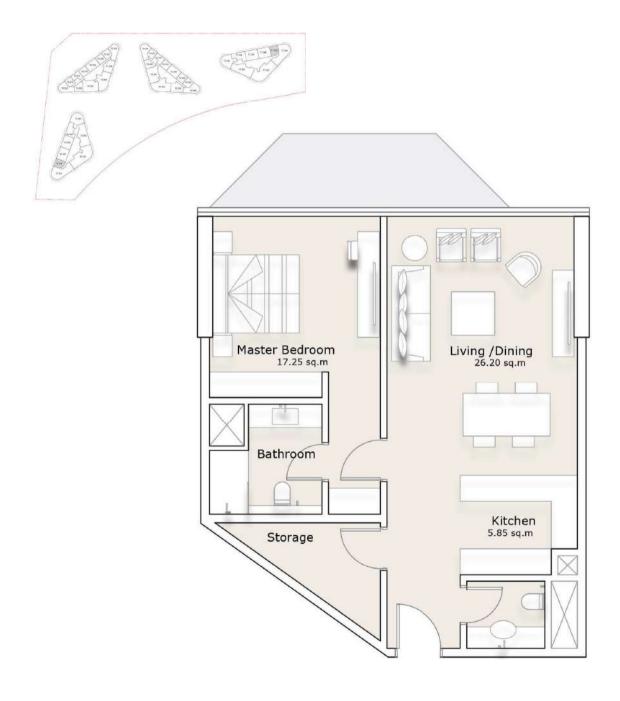

Where today's innovations are creating homes and building happy communities that are environmentally friendly and sustainable, ensuring a better quality of life for all.





A community where waterfront living takes on a new dimension of elegance



Fulfilling your needs and nurturing mind, body and soul - your health and wellbeing are catered for at Sea La Vie.

# Designed for your comfort

Hi-tech fixtures and fittings are complemented by the ingress of natural light, allowing subtle hues and creative lighting to enhance the spacious accommodation, designed for a relaxing ambiance.



### Inspired by the Sea

Our concept is to designed to embrace and reflect the sea colors in the interior spaces for a better dialogue between inside and outside.











#### **TOWER 1 & 2 - TYPE A**



### 1-Bedroom Apartment

#### **TOWER 1 & 2 - TYPE B**





All materials, dimensions, and drawings are approximate only, including actual areas. / Information is subject to change at developer reserves the right to make revisions without liability. / All images used are for illustrative purposes only and do not represent the actual size, features, specifications, fittings, and furnishings.

**TOWER 3 & 4 - TYPE C** 



### 1-Bedroom Apartment

TOWER 3 & 4 - TYPE D





#### **TOWER 3 & 4 - TYPE E**



### 1-Bedroom Apartment

#### **TOWER 3 & 4 - TYPE F**



All materials, dimensions, and drawings are approximate only, including actual areas. / Information is subject to change at developer reserves the right to make revisions without notice, and developer reserves the right to make revi