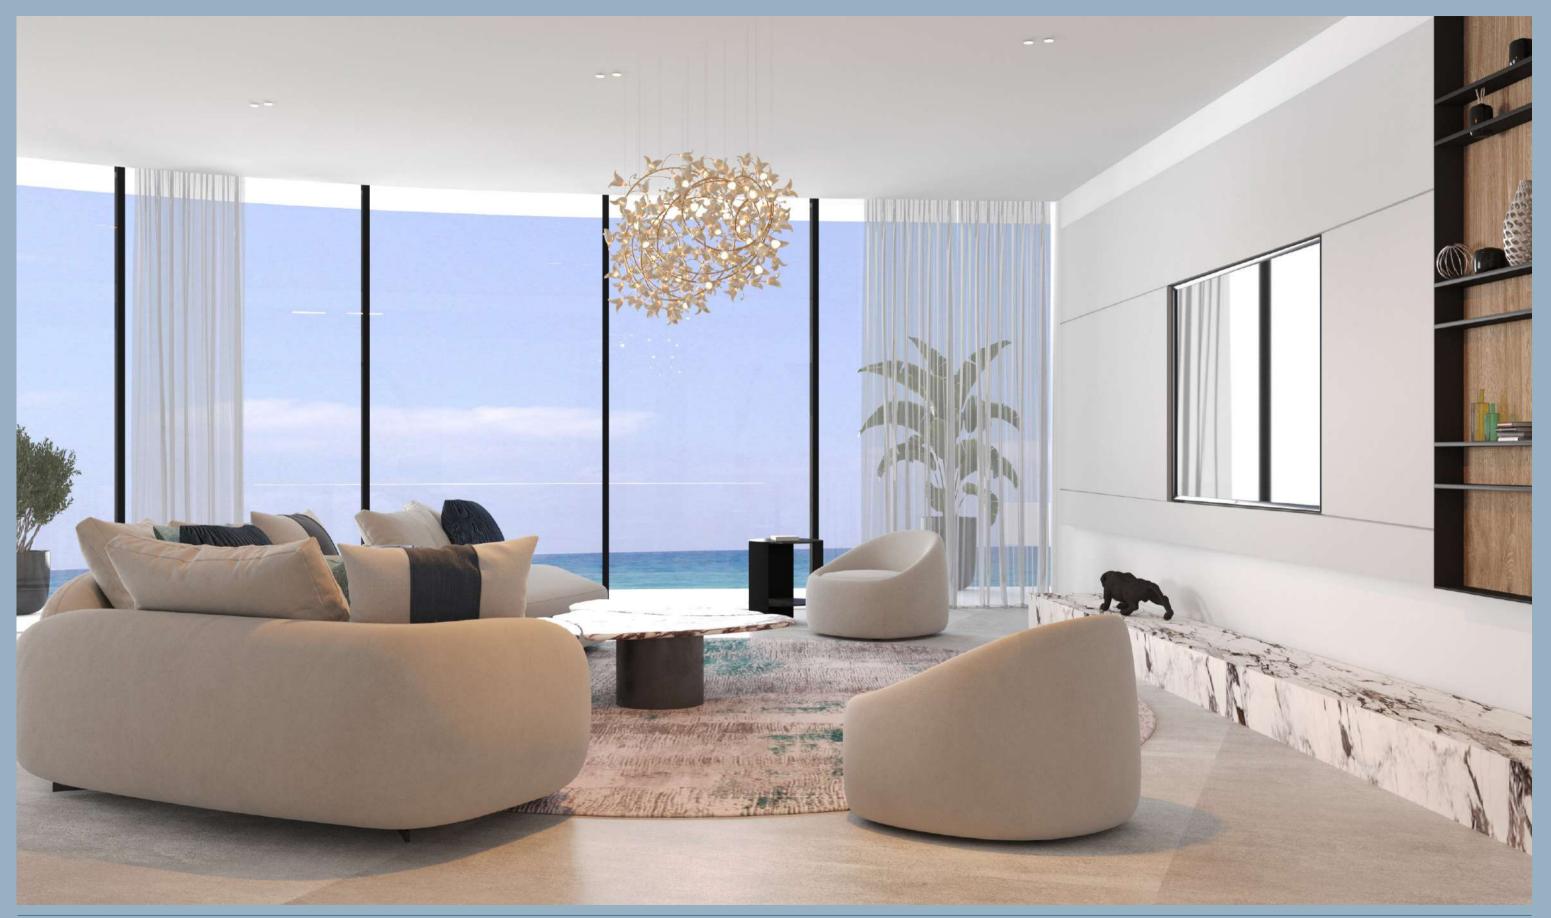

# Designed for your comfort

Hi-tech fixtures and fittings are complemented by the ingress of natural light, allowing subtle hues and creative lighting to enhance the spacious accommodation, designed for a relaxing ambiance.

### Inspired by the Sea

Our concept is to designed to embrace and reflect the sea colors in the interior spaces for a better dialogue between inside and outside.