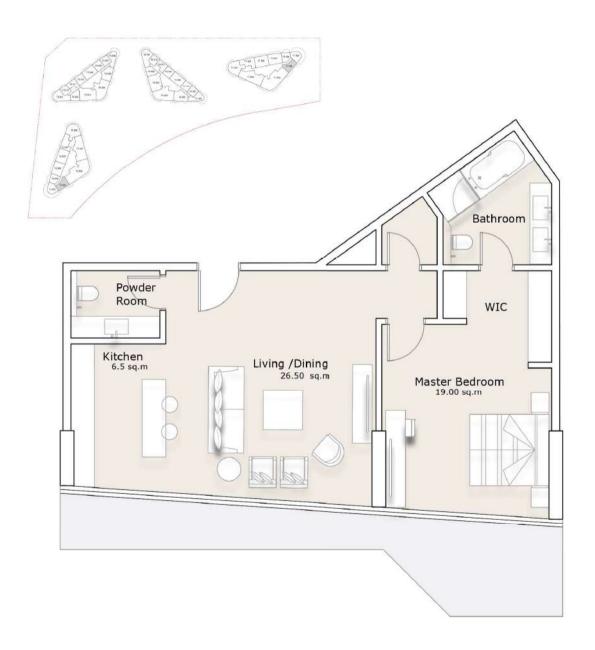

happy communities that are environmentally friendly and sustainable, ensuring a better quality of life for all.





A community where waterfront living takes on a new dimension of elegance



Fulfilling your needs and nurturing mind, body and soul - your health and wellbeing are catered for at Sea La Vie.

# Designed for your comfort

Hi-tech fixtures and fittings are complemented by the ingress of natural light, allowing subtle hues and creative lighting to enhance the spacious accommodation, designed for a relaxing ambiance.



### Inspired by the Sea

Our concept is to designed to embrace and reflect the sea colors in the interior spaces for a better dialogue between inside and outside.











#### **TOWER 1 & 2 - TYPE A**



### 1-Bedroom Apartment

#### **TOWER 1 & 2 - TYPE B**





All materials, dimensions, and drawings are approximate only, including actual areas. / Information is subject to change at developer reserves the right to make revisions without liability. / All images used are for illustrative purposes only and do not represent the actual size, features, specifications, fittings, and furnishings.

**TOWER 3 & 4 - TYPE C** 



### 1-Bedroom Apartment

TOWER 3 & 4 - TYPE D





#### **TOWER 3 & 4 - TYPE E**



### 1-Bedroom Apartment

#### **TOWER 3 & 4 - TYPE F**



All materials, dimensions, and drawings are approximate only, including actual areas. / Information is subject to change at developer reserves the right to make revisions without notice, and developer reserves the right to make revisions, without notice, and developer reserves the right to