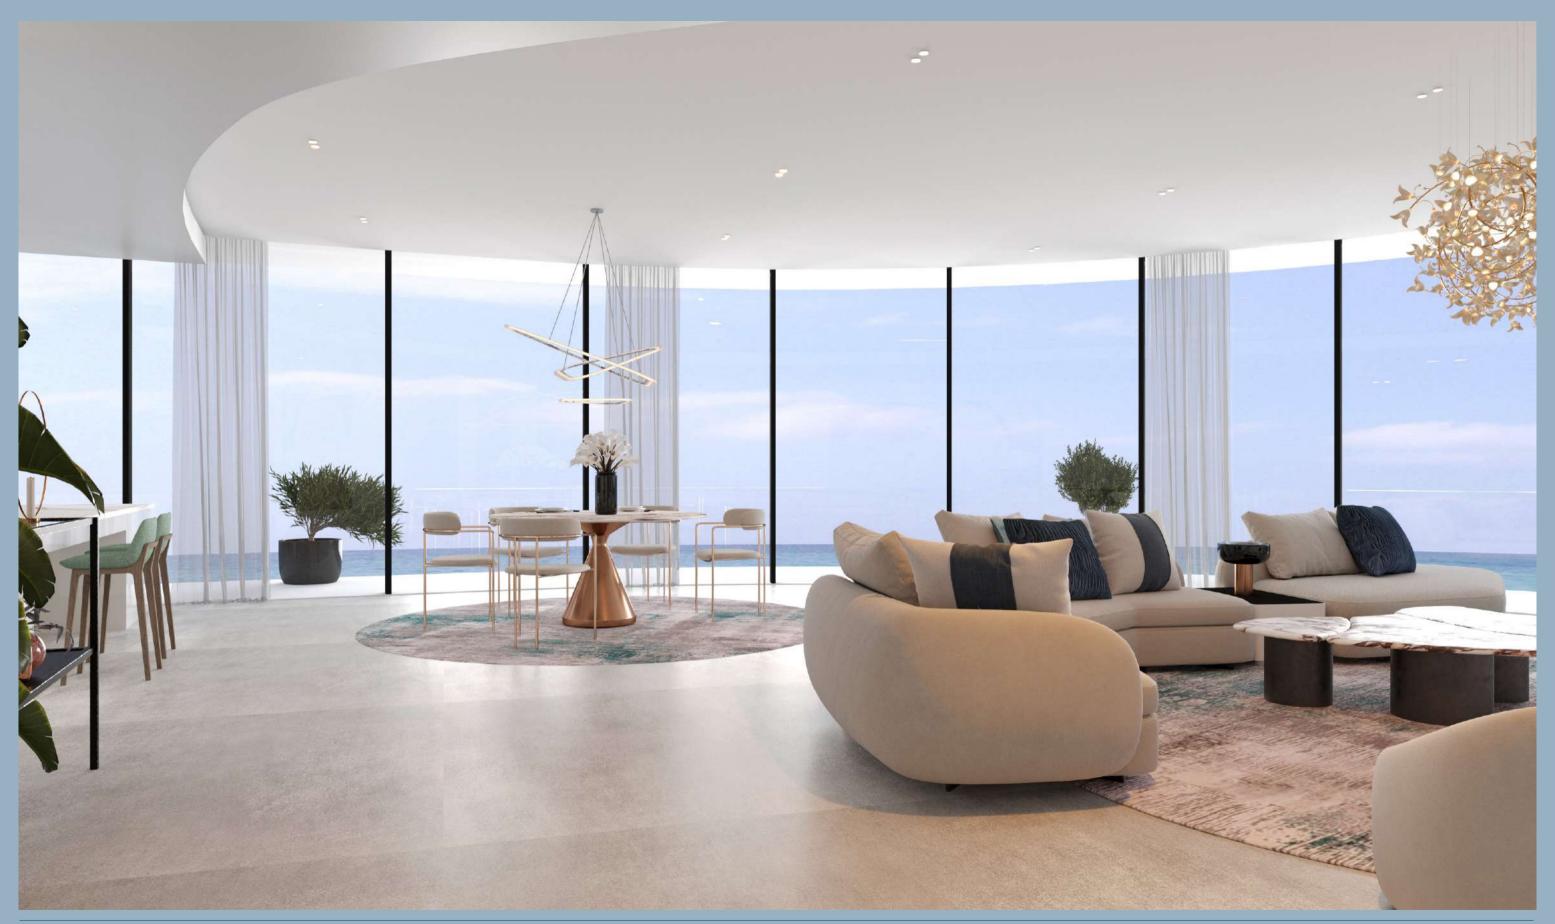

# Designed for your comfort

Hi-tech fixtures and fittings are complemented by the ingress of natural light, allowing subtle hues and creative lighting to enhance the spacious accommodation, designed for a relaxing ambiance.

### Inspired by the Sea

Our concept is to designed to embrace and reflect the sea colors in the interior spaces for a better dialogue between inside and outside.