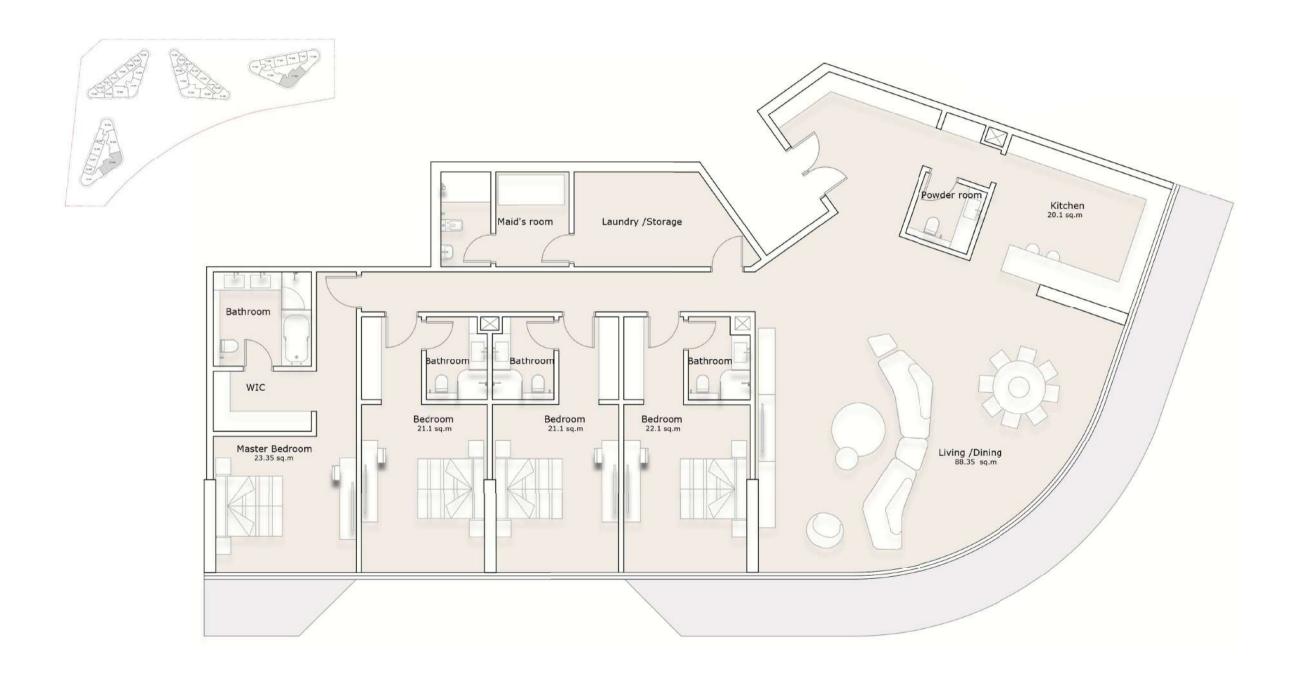

#### **TOWER 3 & 4 - TYPE C**

### 3-Bedroom Apartment

#### **TOWER 3 & 4 - TYPE D**

All materials, dimensions, and drawings are approximate only, including actual areas. / Information is subject to change at developer reserves the right to make revisions without liability. / All images used are for illustrative purposes only and do not represent the actual size, features, specifications, fittings, and furnishings.