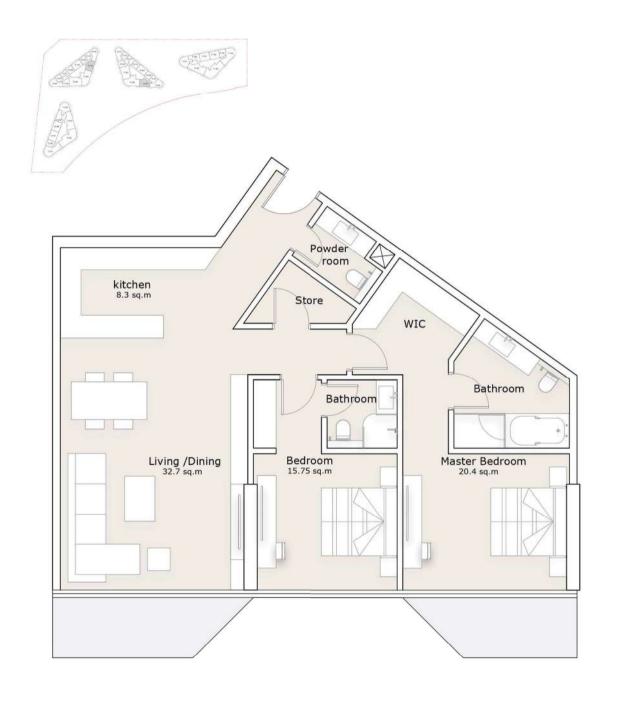

.

## 1-Bedroom Apartment TOWER 3 & 4 - TYPE G





**TOWER 3 & 4 - LOFT** 



### 1-Bedroom Apartment

TOWER 3 & 4 - LOFT





All materials, dimensions, and drawings are approximate only, including actual areas. / Information is subject to change at developer reserves the right to make revisions without liability. / All images used are for illustrative purposes only and do not represent the actual size, features, specifications, fittings, and furnishings.

#### **TOWER 1 & 2 - DUPLEX**



**LOWER LEVEL** 

### 2-Bedroom Apartment

#### **TOWER 1 & 2 - DUPLEX**



#### **TOWER 1 & 2 - TYPE A**



### 2-Bedroom Apartment

#### **TOWER 1 & 2 - TYPE B**





TOWER 1 & 2 - TYPE C







**TOWER 3 & 4 - TYPE D** 





### 2-Bedroom Apartment

**TOWER 3 & 4 - TYPE E** 



TOWER 3 & 4 - TYPE E







All materials, dimensions, and drawings are approximate only, including actual areas. / Information is subject to change at developer reserves the right to make revisions without liability. / All images used are for illustrative purposes only and do not represent the actual size, features, specifications, fittings, and furnishings.

#### **TOWER 1 & 2 - TYPE A**





### 3 Bedroom Apartment

#### **TOWER 1 & 2 - TYPE B**







All materials, dimensions, and drawings are approximate only, including actual areas. / Information is subject to change at developer reserves the right to make revisions without liability. / All images used are for illustrative purposes only and do not represent the actual size, features, specifications, fittings, and furnishings.

#### **TOWER 3 & 4 - TYPE C