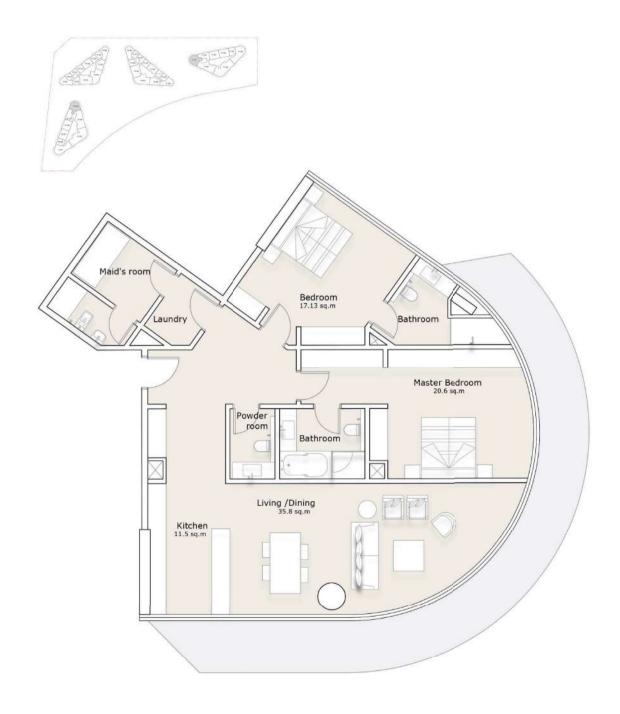

### 2-Bedroom Apartment

#### **TOWER 1 & 2 - TYPE B**

TOWER 1 & 2 - TYPE C

**TOWER 3 & 4 - TYPE D** 

### 2-Bedroom Apartment

**TOWER 3 & 4 - TYPE E** 

TOWER 3 & 4 - TYPE E

All materials, dimensions, and drawings are approximate only, including actual areas. / Information is subject to change at developer reserves the right to make revisions without liability. / All images used are for illustrative purposes only and do not represent the actual size, features, specifications, fittings, and furnishings.