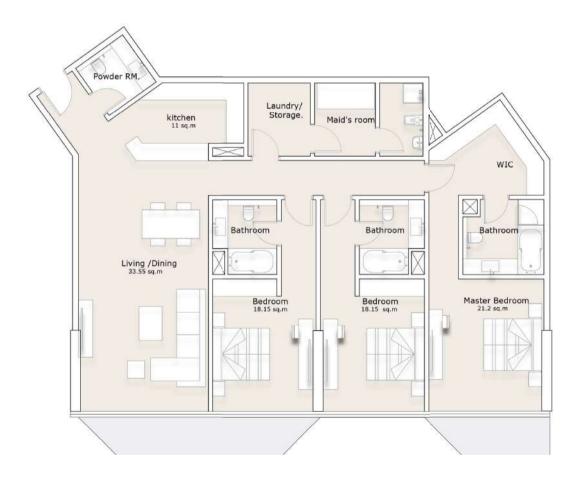

#### **TOWER 1 & 2 - TYPE A**

### 3 Bedroom Apartment

#### **TOWER 1 & 2 - TYPE B**

All materials, dimensions, and drawings are approximate only, including actual areas. / Information is subject to change at developer reserves the right to make revisions without liability. / All images used are for illustrative purposes only and do not represent the actual size, features, specifications, fittings, and furnishings.