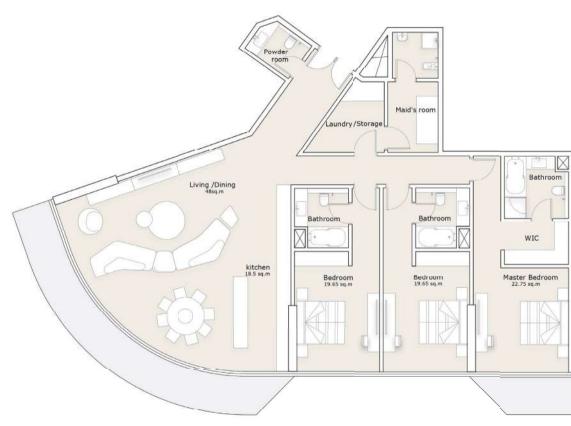

#### **TOWER 3 & 4 - TYPE C**

### 3-Bedroom Apartment

#### **TOWER 3 & 4 - TYPE D**

All materials, dimensions, and drawings are approximate only, including actual areas. / Information is subject to change at developer reserves the right to make revisions without liability. / All images used are for illustrative purposes only and do not represent the actual size, features, specifications, fittings, and furnishings.