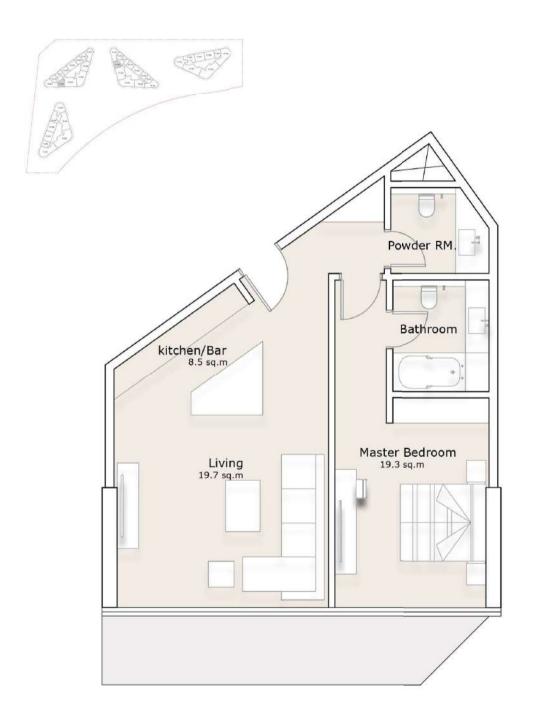

s are complemented by the ingress of natural light, allowing subtle hues and creative lighting to enhance the spacious accommodation, designed for a relaxing ambiance.



### Inspired by the Sea

Our concept is to designed to embrace and reflect the sea colors in the interior spaces for a better dialogue between inside and outside.











#### **TOWER 1 & 2 - TYPE A**



### 1-Bedroom Apartment

#### **TOWER 1 & 2 - TYPE B**





All materials, dimensions, and drawings are approximate only, including actual areas. / Information is subject to change at developer reserves the right to make revisions without liability. / All images used are for illustrative purposes only and do not represent the actual size, features, specifications, fittings, and furnishings.

**TOWER 3 & 4 - TYPE C** 



### 1-Bedroom Apartment

TOWER 3 & 4 - TYPE D





#### **TOWER 3 & 4 - TYPE E**



### 1-Bedroom Apartment

#### **TOWER 3 & 4 - TYPE F**



All materials, dimensions, and drawings are approximate only, including actual areas. / Information is subject to change at developer reserves the right to make revisions without notice, and developer reserves the right to make revisions, without notice, and developer reserves the right to make revisions without notice, and developer.

## 1-Bedroom Apartment TOWER 3 & 4 - TYPE G





**TOWER 3 & 4 - LOFT** 



### 1-Bedroom Apartment

TOWER 3 & 4 - LOFT





All materials, dimensions, and drawings are approximate only, including actual areas. / Information is subject to change at developer reserves the right to make revisions without liability. / A