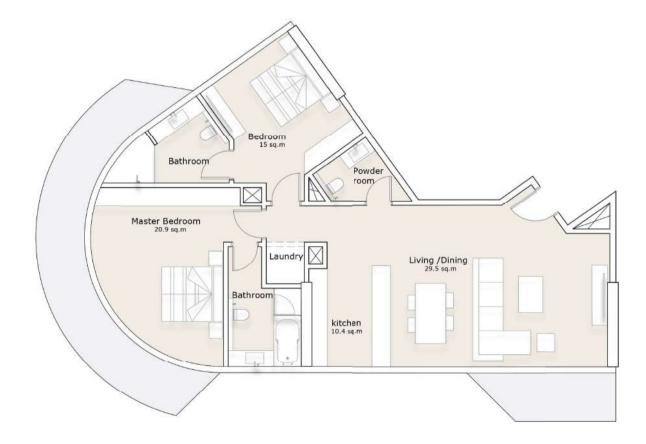

### 2-Bedroom Apartment

#### **TOWER 1 & 2 - TYPE B**

TOWER 1 & 2 - TYPE C

**TOWER 3 & 4 - TYPE D** 