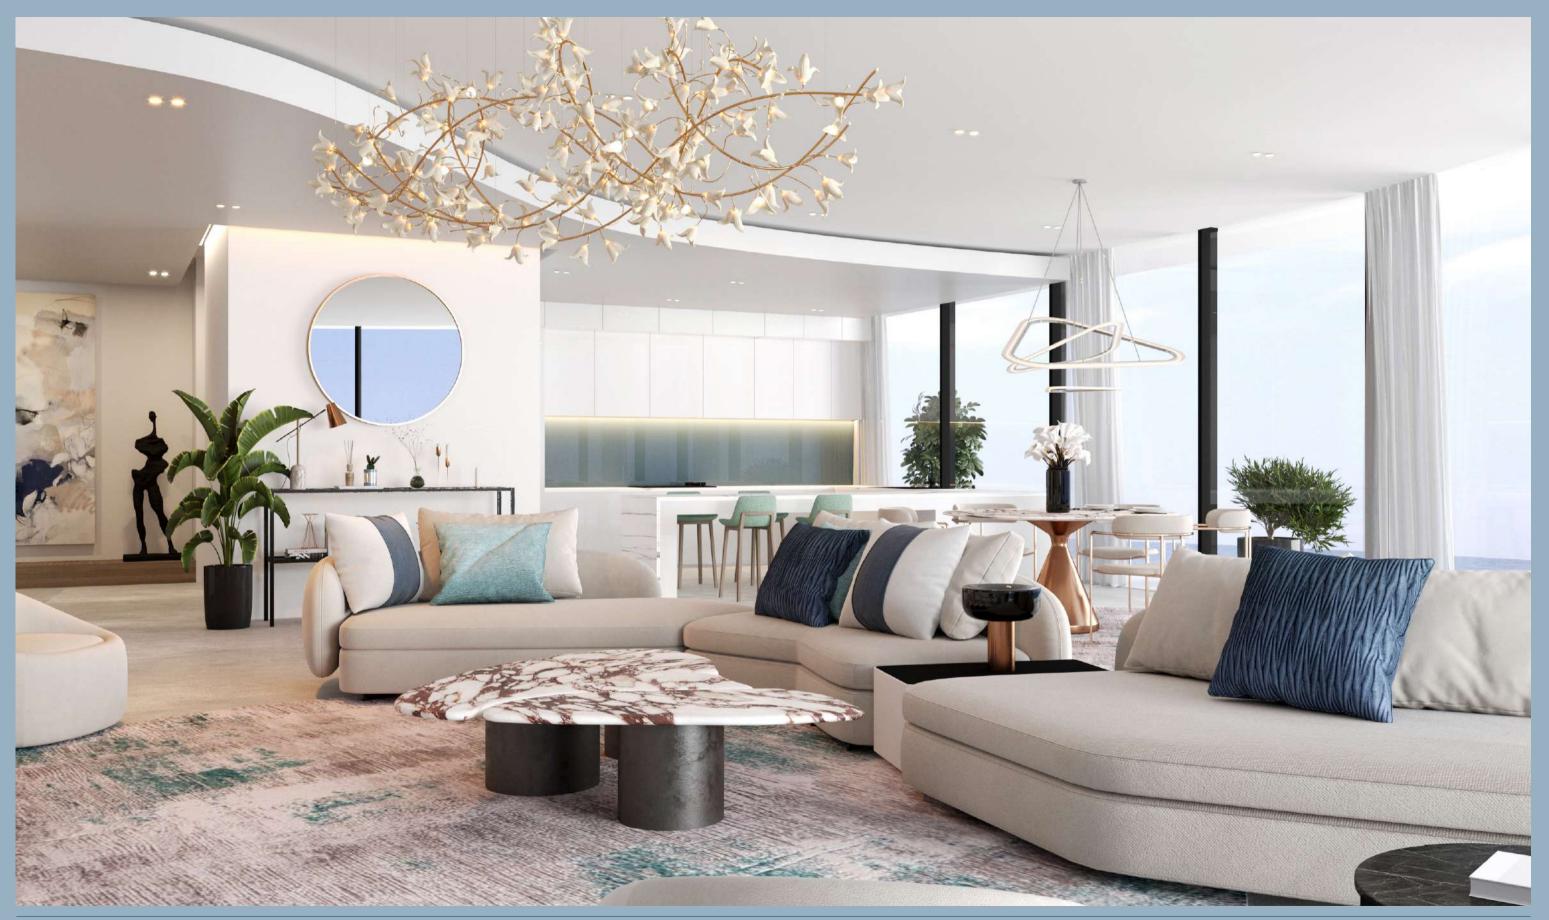

# Designed for your comfort

Hi-tech fixtures and fittings are complemented by the ingress of natural light, allowing subtle hues and creative lighting to enhance the spacious accommodation, designed for a relaxing ambiance.

### Inspired by the Sea

Our concept is to designed to embrace and reflect the sea colors in the interior spaces for a better dialogue between inside and outside.