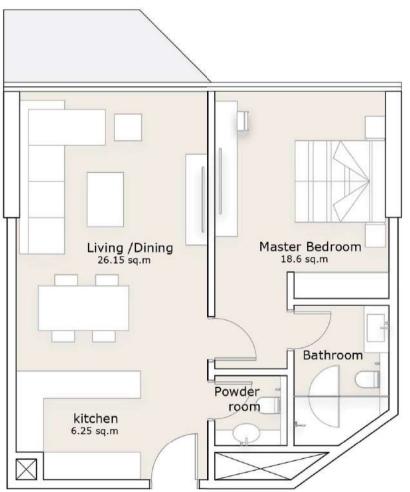

allowing subtle hues and creative lighting to enhance the spacious accommodation, designed for a relaxing ambiance.



### Inspired by the Sea

Our concept is to designed to embrace and reflect the sea colors in the interior spaces for a better dialogue between inside and outside.











#### **TOWER 1 & 2 - TYPE A**



### 1-Bedroom Apartment

#### **TOWER 1 & 2 - TYPE B**





All materials, dimensions, and drawings are approximate only, including actual areas. / Information is subject to change at developer reserves the right to make revisions without liability. / All images used are for illustrative purposes only and do not represent the actual size, features, specifications, fittings, and furnishings.

**TOWER 3 & 4 - TYPE C** 



### 1-Bedroom Apartment

TOWER 3 & 4 - TYPE D





#### **TOWER 3 & 4 - TYPE E**



### 1-Bedroom Apartment

#### **TOWER 3 & 4 - TYPE F**



All materials, dimensions, and drawings are approximate only, including actual areas. / Information is subject to change at developer reserves the right to make revisions without notice, and developer reserves the right to make revisions, without notice, and developer reserves the right to make revisions without notice, and developer.

## 1-Bedroom Apartment TOWER 3 & 4 - TYPE G





**TOWER 3 & 4 - LOFT** 



### 1-Bedroom Apartment

TOWER 3 & 4 - LOFT





All materials, dimensions, and drawings are approximate only, including actual areas. / Information is subject to change at developer reserves the right to make revisions without liability. / All images used are for illustrative purposes only a